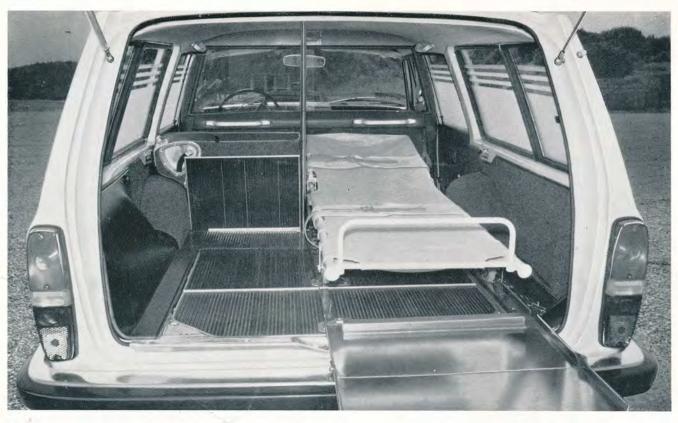

Ryggstödet i baksätet har delats på mitten och en del kan lätt avlägsnas när båren skall användas. Den kvarvarande ryggdelen har stöd på sin inre sida av en förkromad stång mellan golv och tak.

En mellanruta har monterats mellan fram- och baksätet.

Båren glider i kraftiga stålskenor som främre delen vikas bakåt för att ge monterats på golvet. Den låses under körning med hjälp av en spärr som är placerad på höger sida.

När båren inte behöver användas kan den antingen fällas ihop helt och tar då mycket liten plats. Eller kan emellertid inte specialutrustningen.

plats åt ett helt baksäte vid taxikör-

Volvo 145 Sjuktransportvagn har 5årig PV-garanti och 6 månaders fabriksgaranti. Garantierna gäller