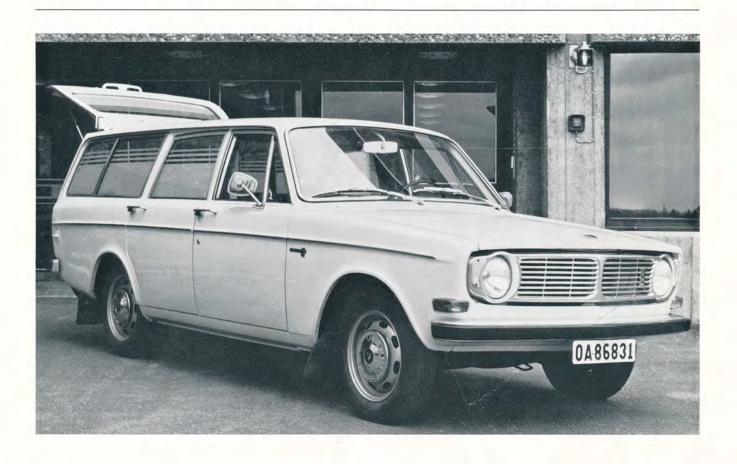

# Sjuktransportvagn

En specialutrustad Volvo 145. En bil med stort användningsområde och med väl tillgodosedda krav på slitstyrka, driftsäkerhet och driftsekonomi. Förutom att den blivit godkänd som sjuktransportbil är den också godkänd taxibil/skolskjuts med fyra passagerare eller fyra till fem skolelever.