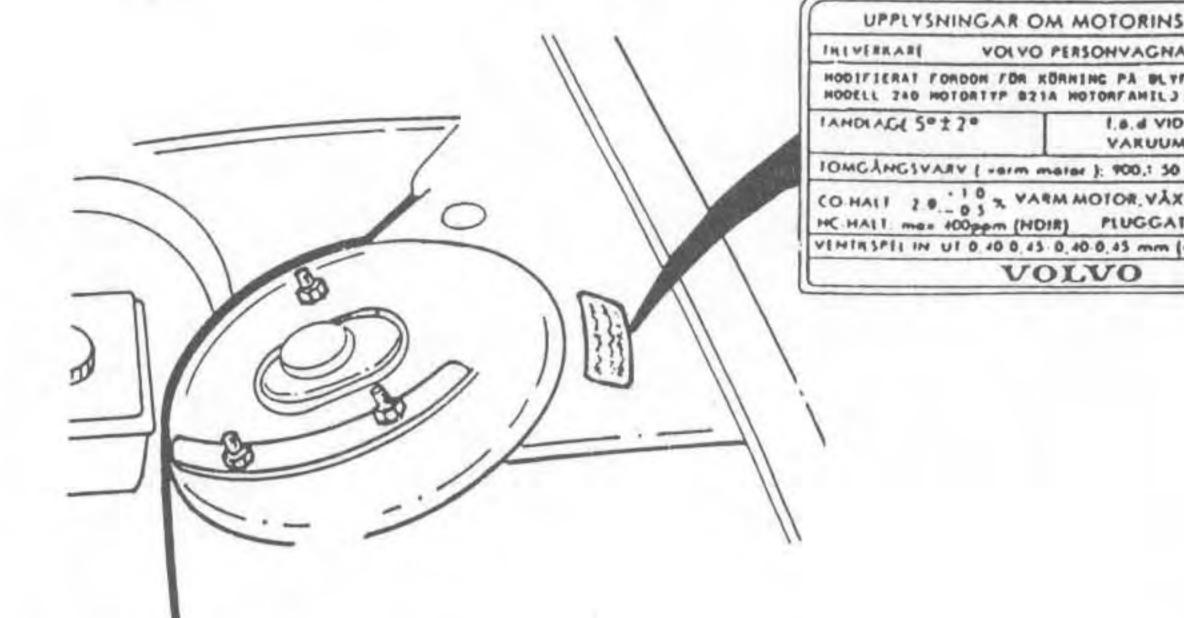

Inställes 5° senare än specificerat värde.

**ATGÄRD B** 

Se specifikationsbok.

143 080

**B2** 

| HIVERKARI V        | OLVO PERSONVAGNAR AN                                               |
|--------------------|--------------------------------------------------------------------|
|                    | FOR KORNING PÅ ØLTFRI BENSIN<br>TP B21A HOTORFAMILJ 4F 81-83/4FK84 |
| ANDIAGE 5º 1 2º    | I.B.d VID 750 1 SOF 'M<br>VARUUM BORIROPPLAT                       |
| OMCLINGSVARY 1     | arm mater ): 900,1 50 r/m                                          |
| K HALL max 100pp   | WARM MOTOR, VÅXELLÅGE NEUTRAL<br>m (HDIR) PLUGGAT PULSAIRSYSTEM    |
| INTRSPIL IN UT 0.4 | 0 0,45 0,40 0,45 mm (verm meter)                                   |
|                    | VOLVO                                                              |

Sätt dit ny emissionsdekal (endast Sverige)

Ta bort dekalen upplysningar om motorinställning (går det ej att ta bort den gamla dekalen, sätt den nya så den täcker den gamla).

Sätt dit ny dekal (Grön med svart text) Det.nr. 3 517 359-0.