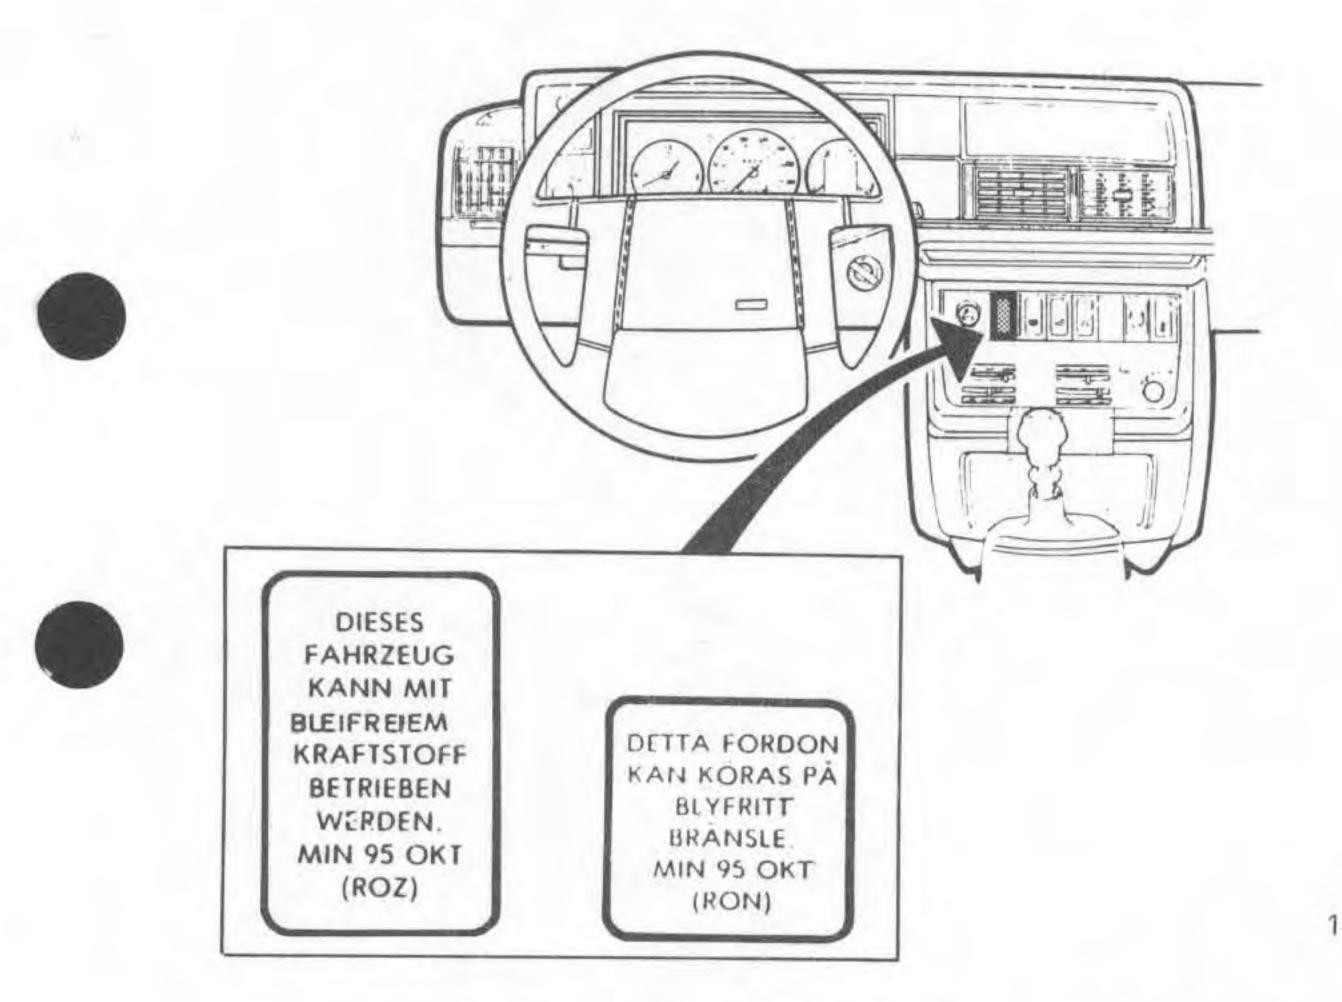

### Sätt dit dekaler blyfritt bränsle

När motorn är åtgärdad ska dekaler monteras på reglagepanelen samt på tanklocks-luckan.

## Dekal för reglagepanel

- Norden det.nr. 3 501 558-5
- Övriga det.nr. 3 501 559-3