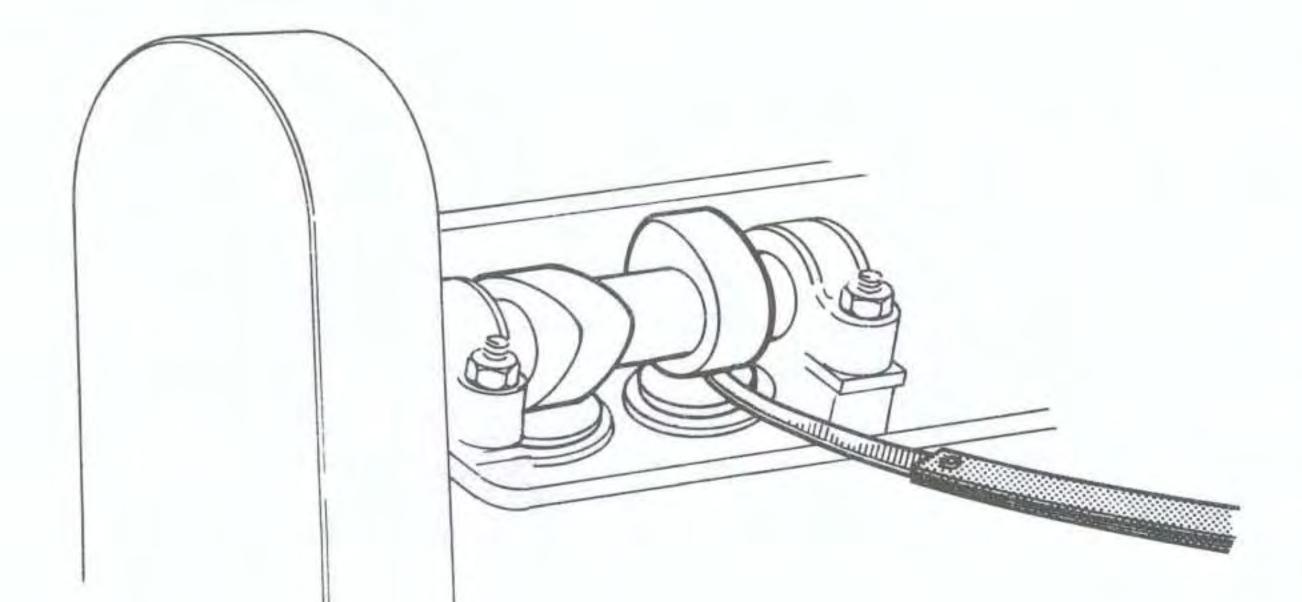

Tätningsring det.nr. 1 336 255-3.

A2

**B1** 

Sätt dit ny packning för kylvätskepumpen

Se Servicehandbok, Avd. 2(25-29).

Packning det.nr.

- Motor B 200, B 230 1 378 491-3
- Motor B19, B21, B23 1 378 906-0

Tändsänkning 50

Inställes 5° senare än specificerat värde.

**ATGÄRD B** 

Se specifikationsbok.

143 080

**B2** 

| HIVERKARI V        | OLVO PERSONVAGNAR AN                                               |
|--------------------|--------------------------------------------------------------------|
|                    | FOR KORNING PÅ ØLTFRI BENSIN<br>TP B21A HOTORFAMILJ 4F 81-83/4FK84 |
| ANDIAGE 5º 1 2º    | I.B.d VID 750 1 SOF 'M<br>VARUUM BORIROPPLAT                       |
| OMCLINGSVARY 1     | arm mater ): 900,1 50 r/m                                          |
| K HALL max 100pp   | WARM MOTOR, VÅXELLÅGE NEUTRAL<br>m (HDIR) PLUGGAT PULSAIRSYSTEM    |
| INTRSPIL IN UT 0.4 | 0 0,45 0,40 0,45 mm (verm meter)                                   |
|                    | VOLVO                                                              |