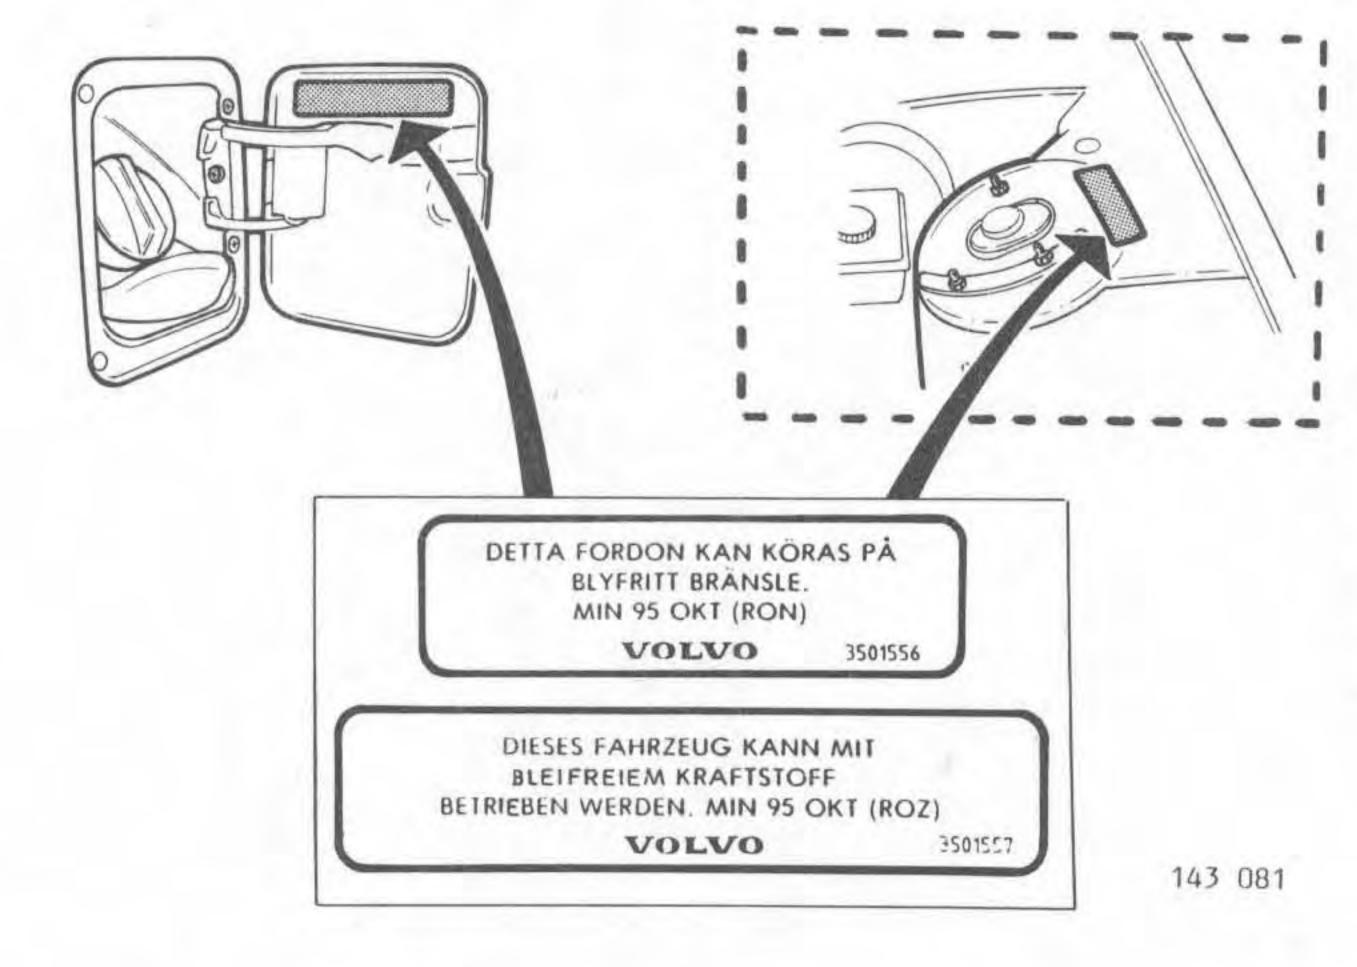

### Sätt dit dekaler blyfritt bränsle

När motorn är åtgärdad ska dekaler monteras på reglagepanelen samt på tanklocks-luckan.

## Dekal för tanklock

- Norden det.nr.3 501 556-9
- Övriga det.nr. 3 501 557-7 -

Sverige, Schweiz

På dessa marknader ska även dekal blyfritt bränsle monteras vid emissionsdekalen, i motorrummet.

Dekal det.nr.

- Sverige 3 501 556-9
- Schweiz 3 501 557-7