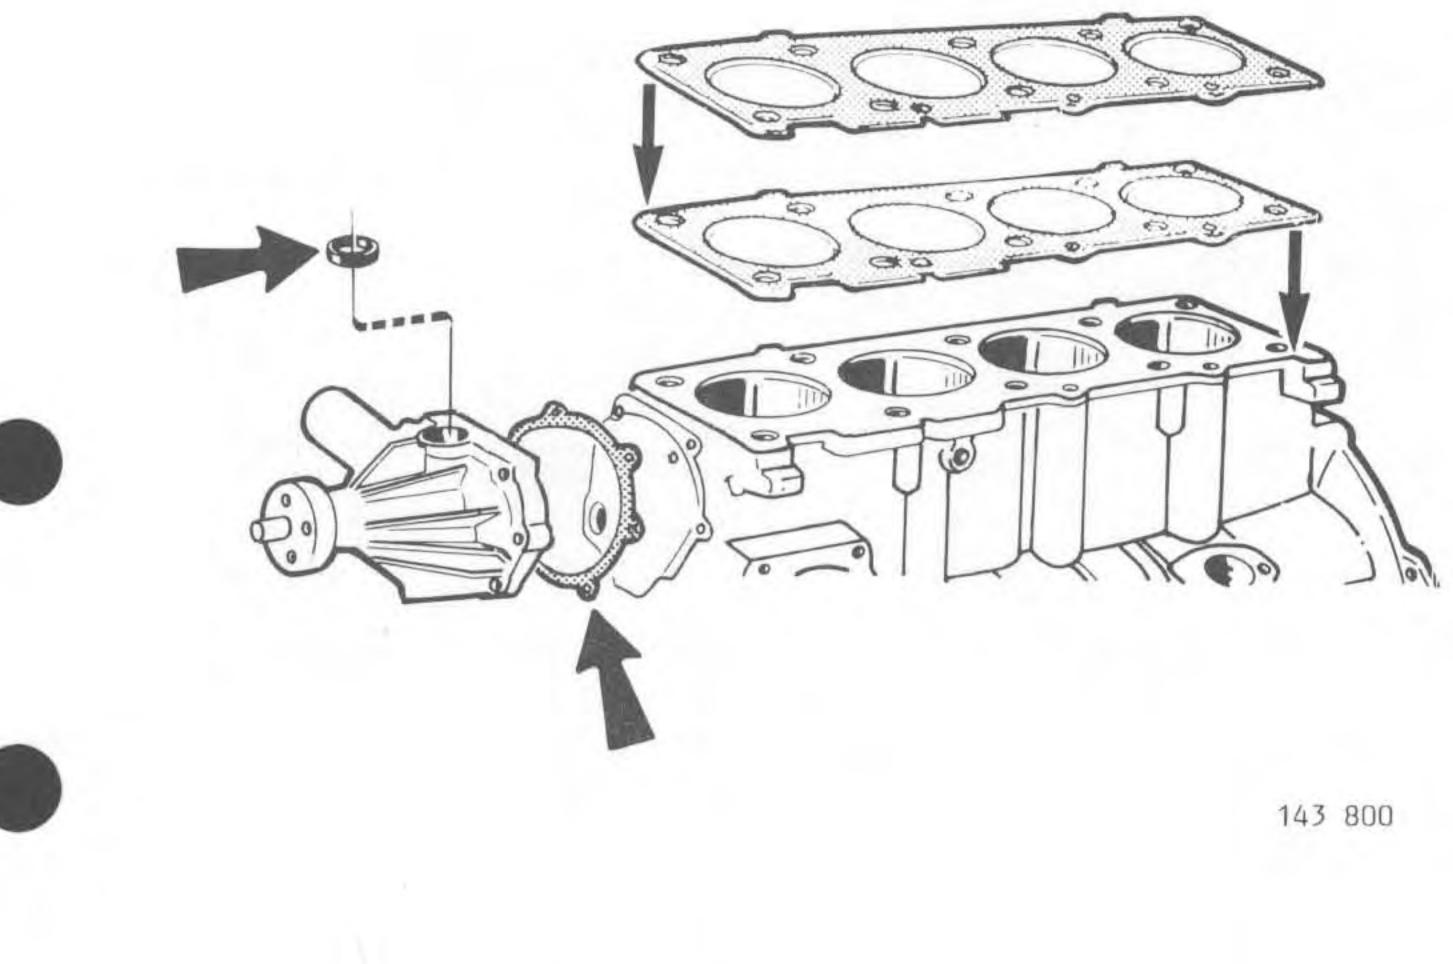

#### **ÅTGÄRD** A A1

Ditsättning av dubbla cylinderhuvudspackningar och ny tätningsring för kylvätskepump

Cylinderhuvud borttagning/ditsättning se servicehandbok, Avd 2 (20-22)

Cylinderhuvudspackningar det.nr., se reservdelskatalog.

Tätningsring det.nr. 1 336 255-3.

A2

**B1** 

Sätt dit ny packning för kylvätskepumpen

Se Servicehandbok, Avd. 2(25-29).

Packning det.nr.

- Motor B 200, B 230 1 378 491-3
- Motor B19, B21, B23 1 378 906-0

Tändsänkning 50