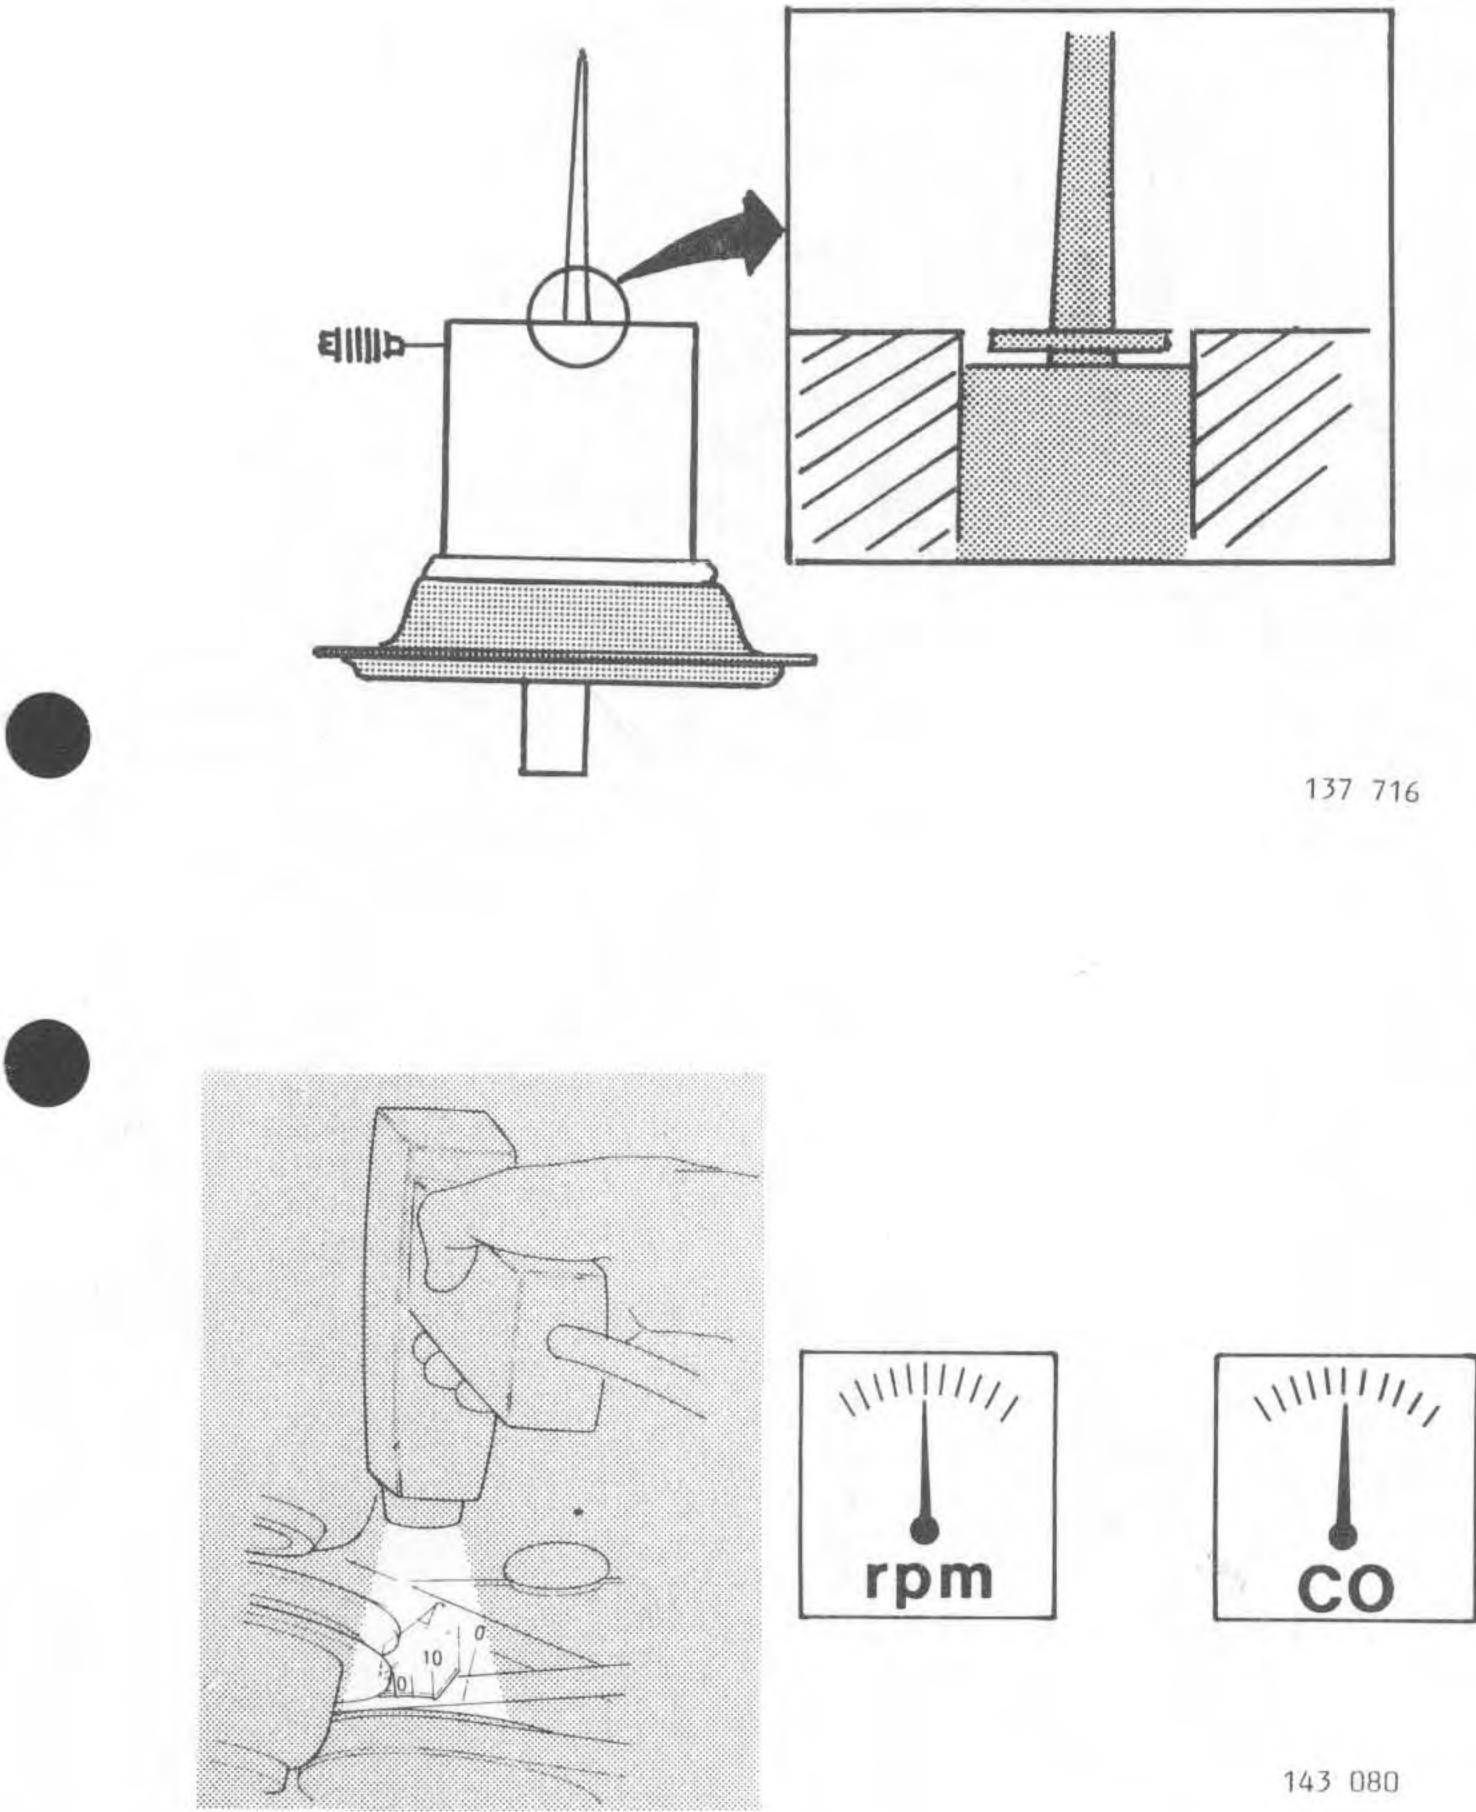

#### Byt ut bränslenålen

Ta bort den gamla nålen genom att lossa låsskruven.

ÅTGÄRD D

DI

Sätt dit den nya nålen (märkt WC), spåret i nålen ska ligga enligt bild. Upphängningens planade sida ska vara vänd mot låsskruven.

Bränslenålens beteckning (WC) är instansad i nålens undersida.

Bränslenål Det.nr. 3 501 202-0.

Kontrollera/justera:

- tändningen
- CO-halten -
- tomgången -