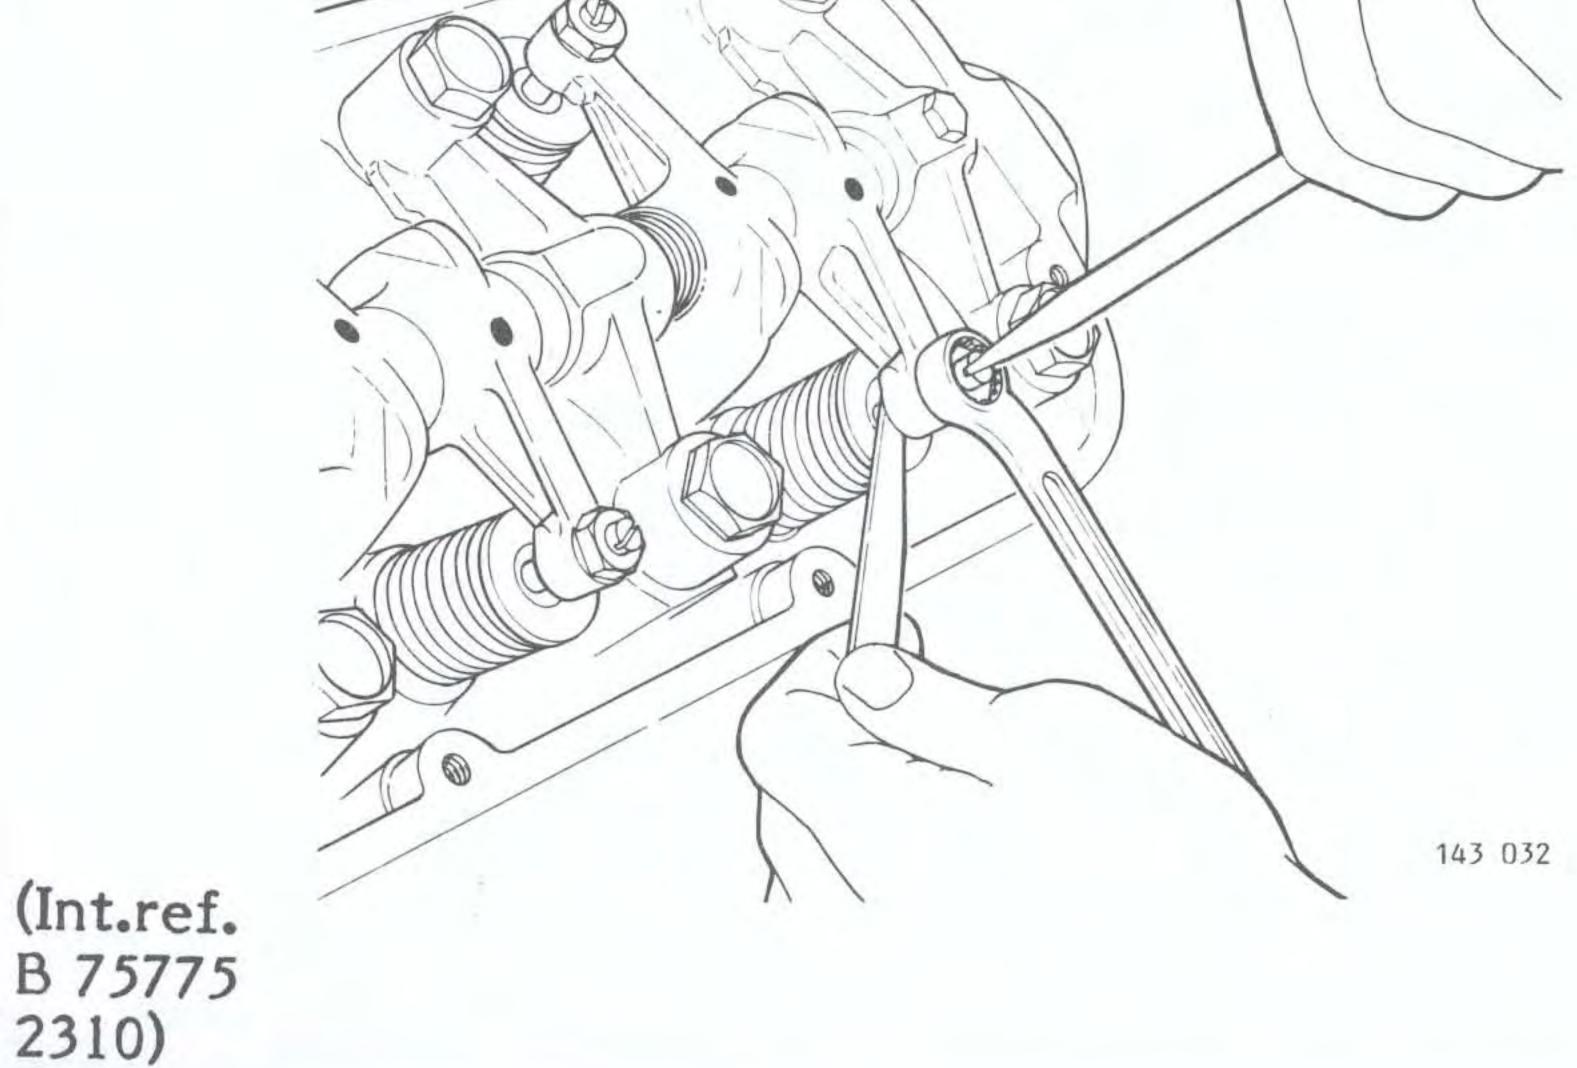

#### Byt ut bränslenålen

Ta bort den gamla nålen genom att lossa låsskruven.

ÅTGÄRD D

DI

Sätt dit den nya nålen (märkt WC), spåret i nålen ska ligga enligt bild. Upphängningens planade sida ska vara vänd mot låsskruven.

Bränslenålens beteckning (WC) är instansad i nålens undersida.

Bränslenål Det.nr. 3 501 202-0.

Kontrollera/justera:

- tändningen
- CO-halten -
- tomgången -