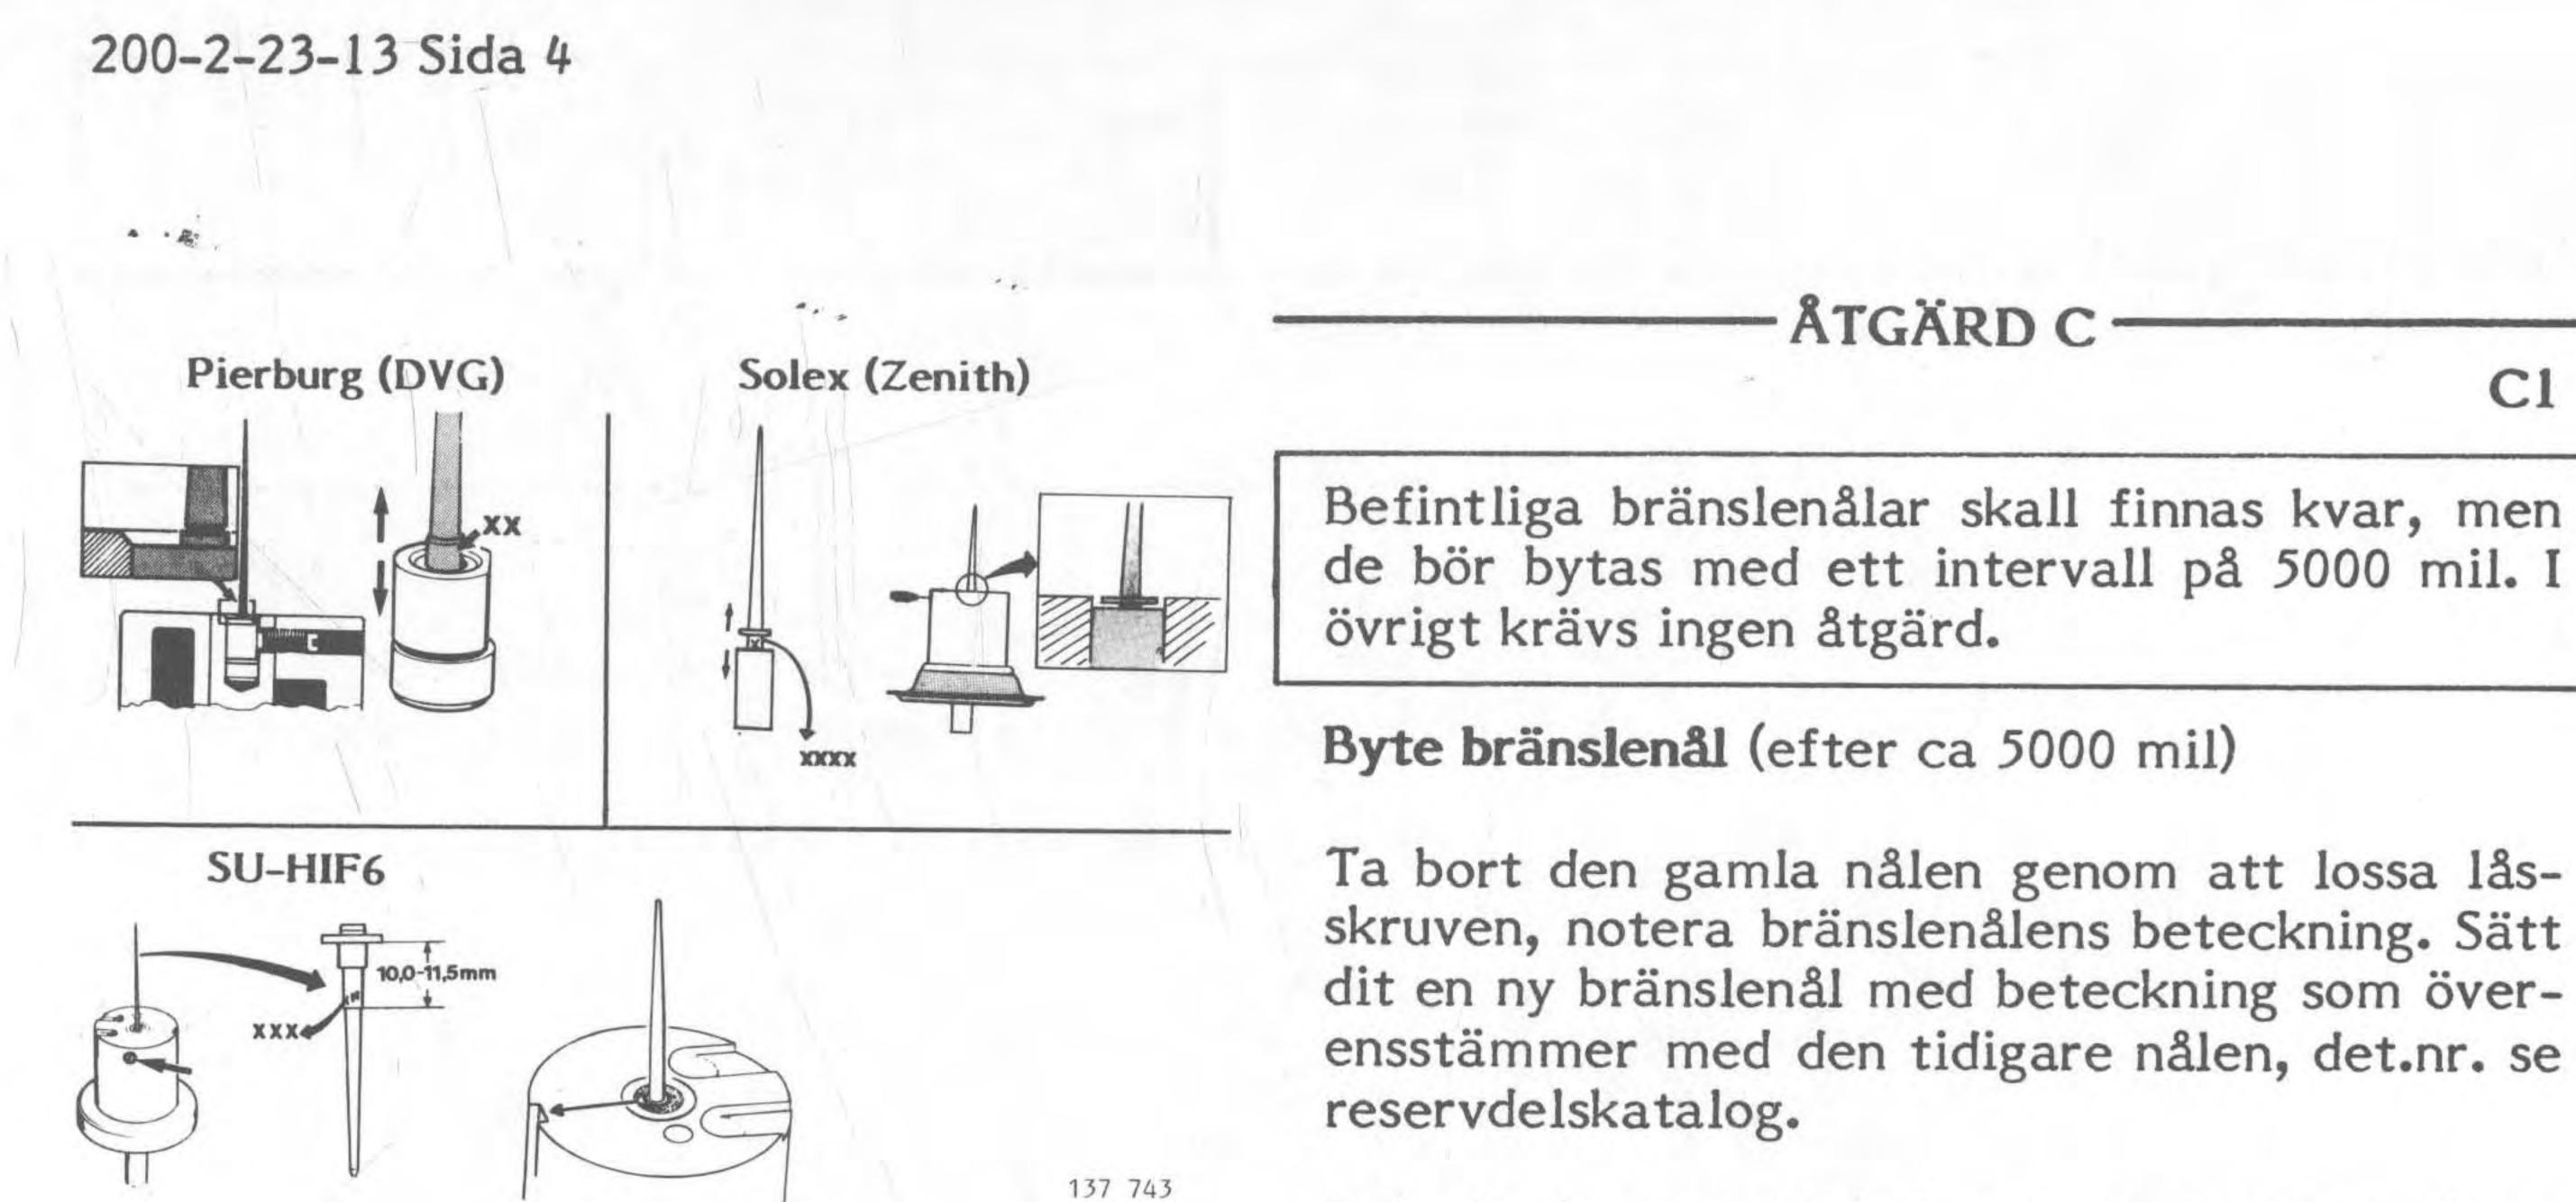

Åtgärder

C

F

- Kompressionssänkning genom ditsättning av dubbla cylinderhuvuds-packningar.
  Tändningen inställes 5° senare än specificerat värde.
  Rekommenderat bytesintervall för bränslenål 5000 mil.
  Ny "mittupphängd" bränslenål sätts dit.
  Går ej att anpassa för blyfritt bränsle.
  Ingen åtgärd krävs. A B
- D E

#### Byt ut bränslenålen

Ta bort den gamla nålen genom att lossa låsskruven.

ÅTGÄRD D

DI

Sätt dit den nya nålen (märkt WC), spåret i nålen ska ligga enligt bild. Upphängningens planade sida ska vara vänd mot låsskruven.

Bränslenålens beteckning (WC) är instansad i nålens undersida.

Bränslenål Det.nr. 3 501 202-0.

Kontrollera/justera:

- tändningen
- CO-halten -
- tomgången -