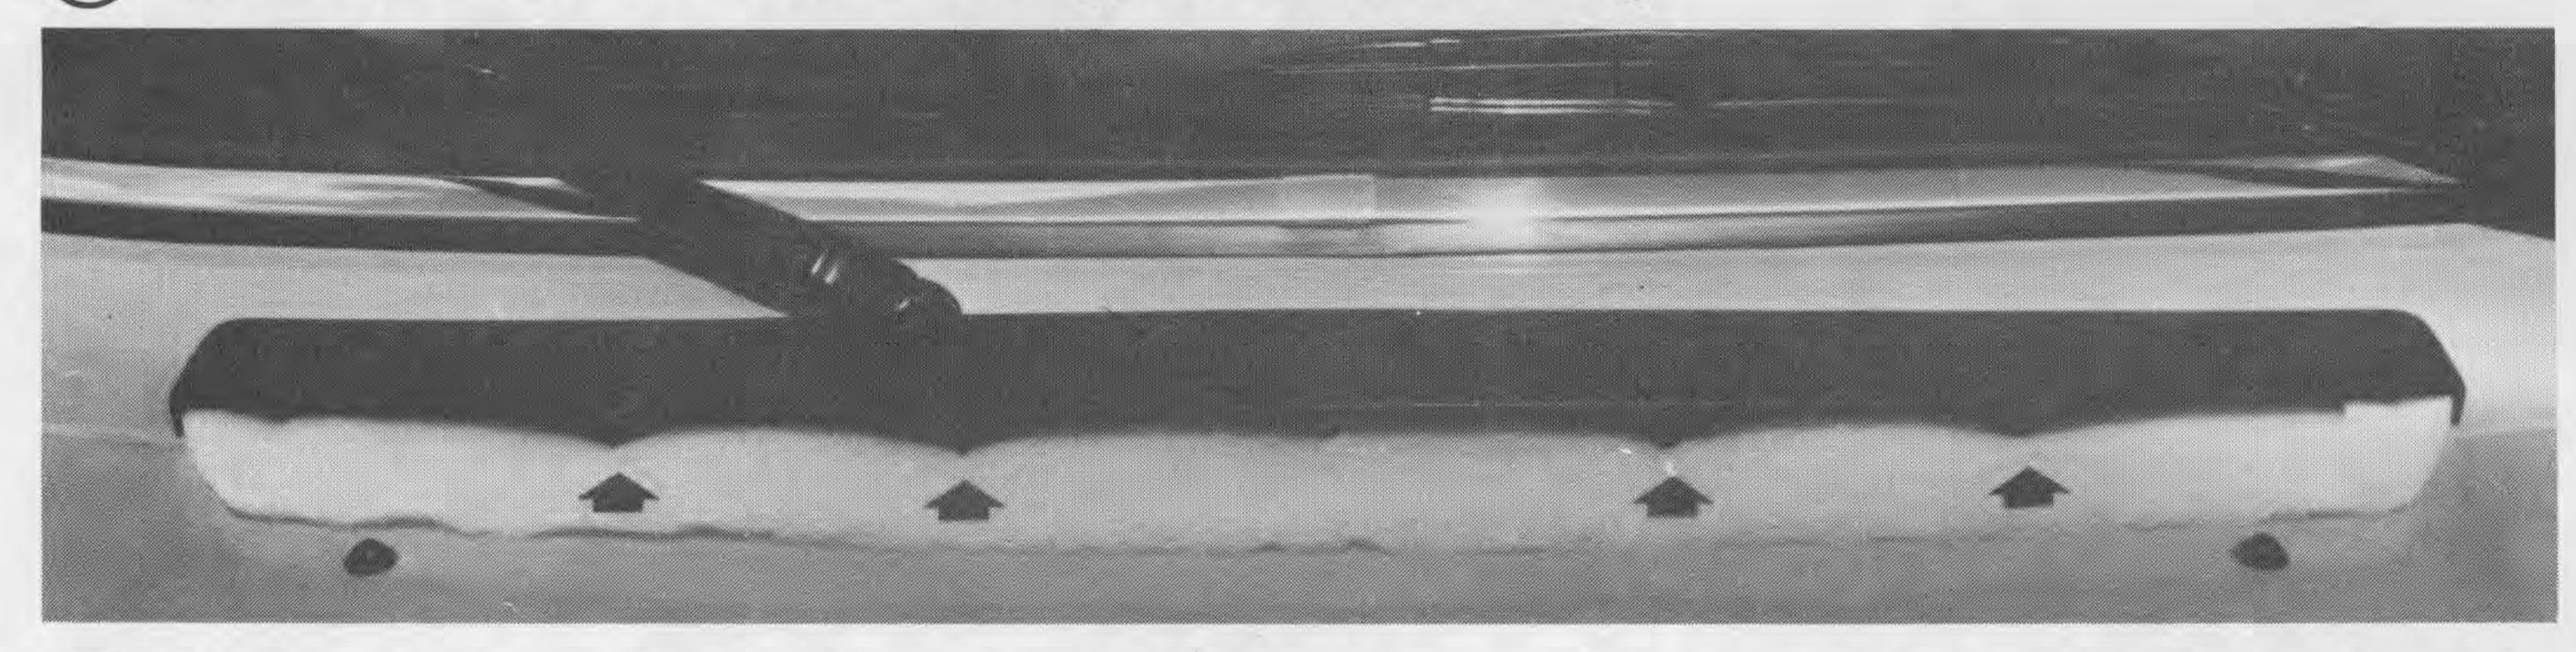

## Monteringsanvisning för Kupéfilter

Detta kupéfilter kan endast användas ihop med skärm för luftintag VOLVO 1128848-7.

(1) Montera Volvos skärm enligt dess anvisning.

För in filtret längst in mot bakkanten av skärmen, filtret hålles på plats genom att sitta i kläm, se pilar. Observera uttaget för vindrutetorkaren.

3 Öppna huven och stäng, filtret skall nu ligga i kläm mellan huv och torped. Kontrollera att filtret sluter tätt. När huven har varit öppnad och återigen skall stängas, kontrollera att filtret ligger på plats.