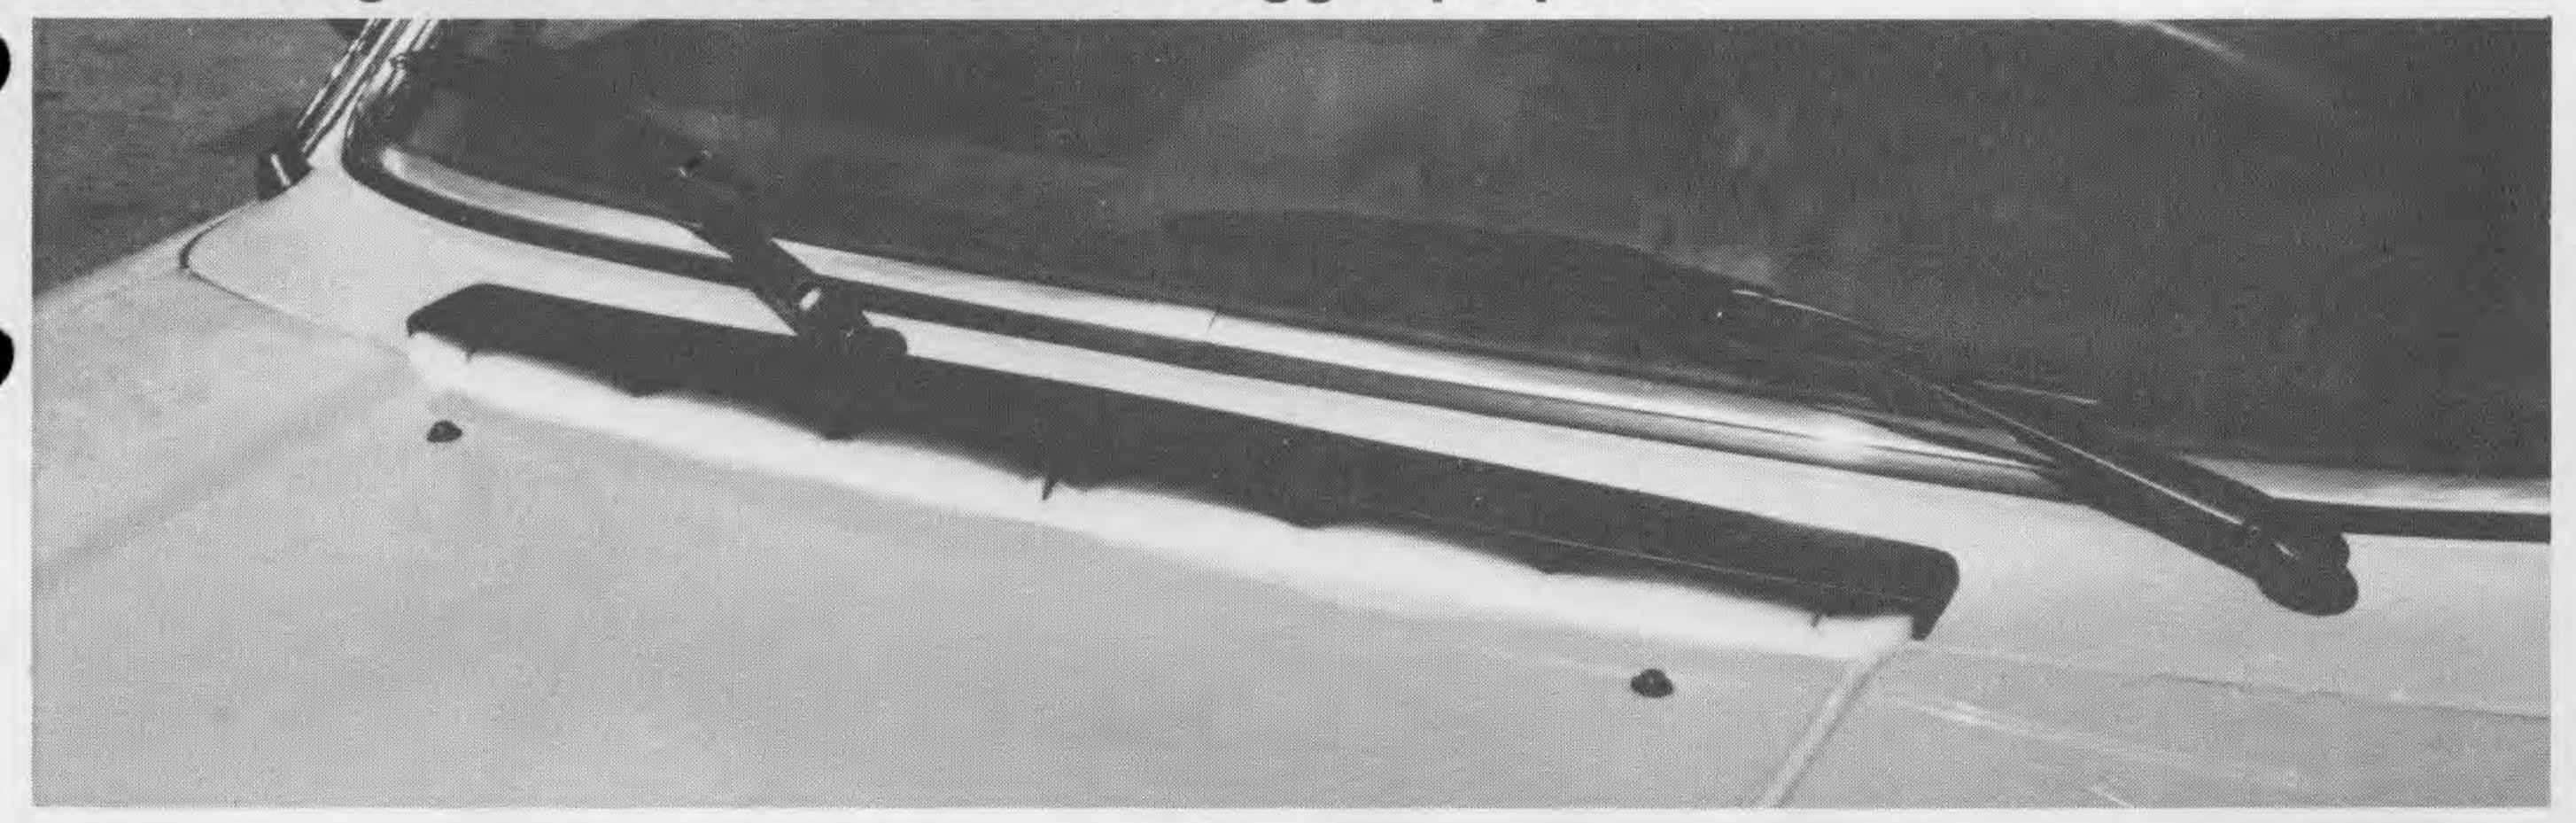

## Monteringsanvisning för Kupéfilter

Detta kupéfilter kan endast användas ihop med skärm för luftintag VOLVO 1128848-7.

(1) Montera Volvos skärm enligt dess anvisning.

För in filtret längst in mot bakkanten av skärmen, filtret hålles på plats genom att sitta i kläm, se pilar. Observera uttaget för vindrutetorkaren.

3 Öppna huven och stäng, filtret skall nu ligga i kläm mellan huv och torped. Kontrollera att filtret sluter tätt. När huven har varit öppnad och återigen skall stängas, kontrollera att filtret ligger på plats.