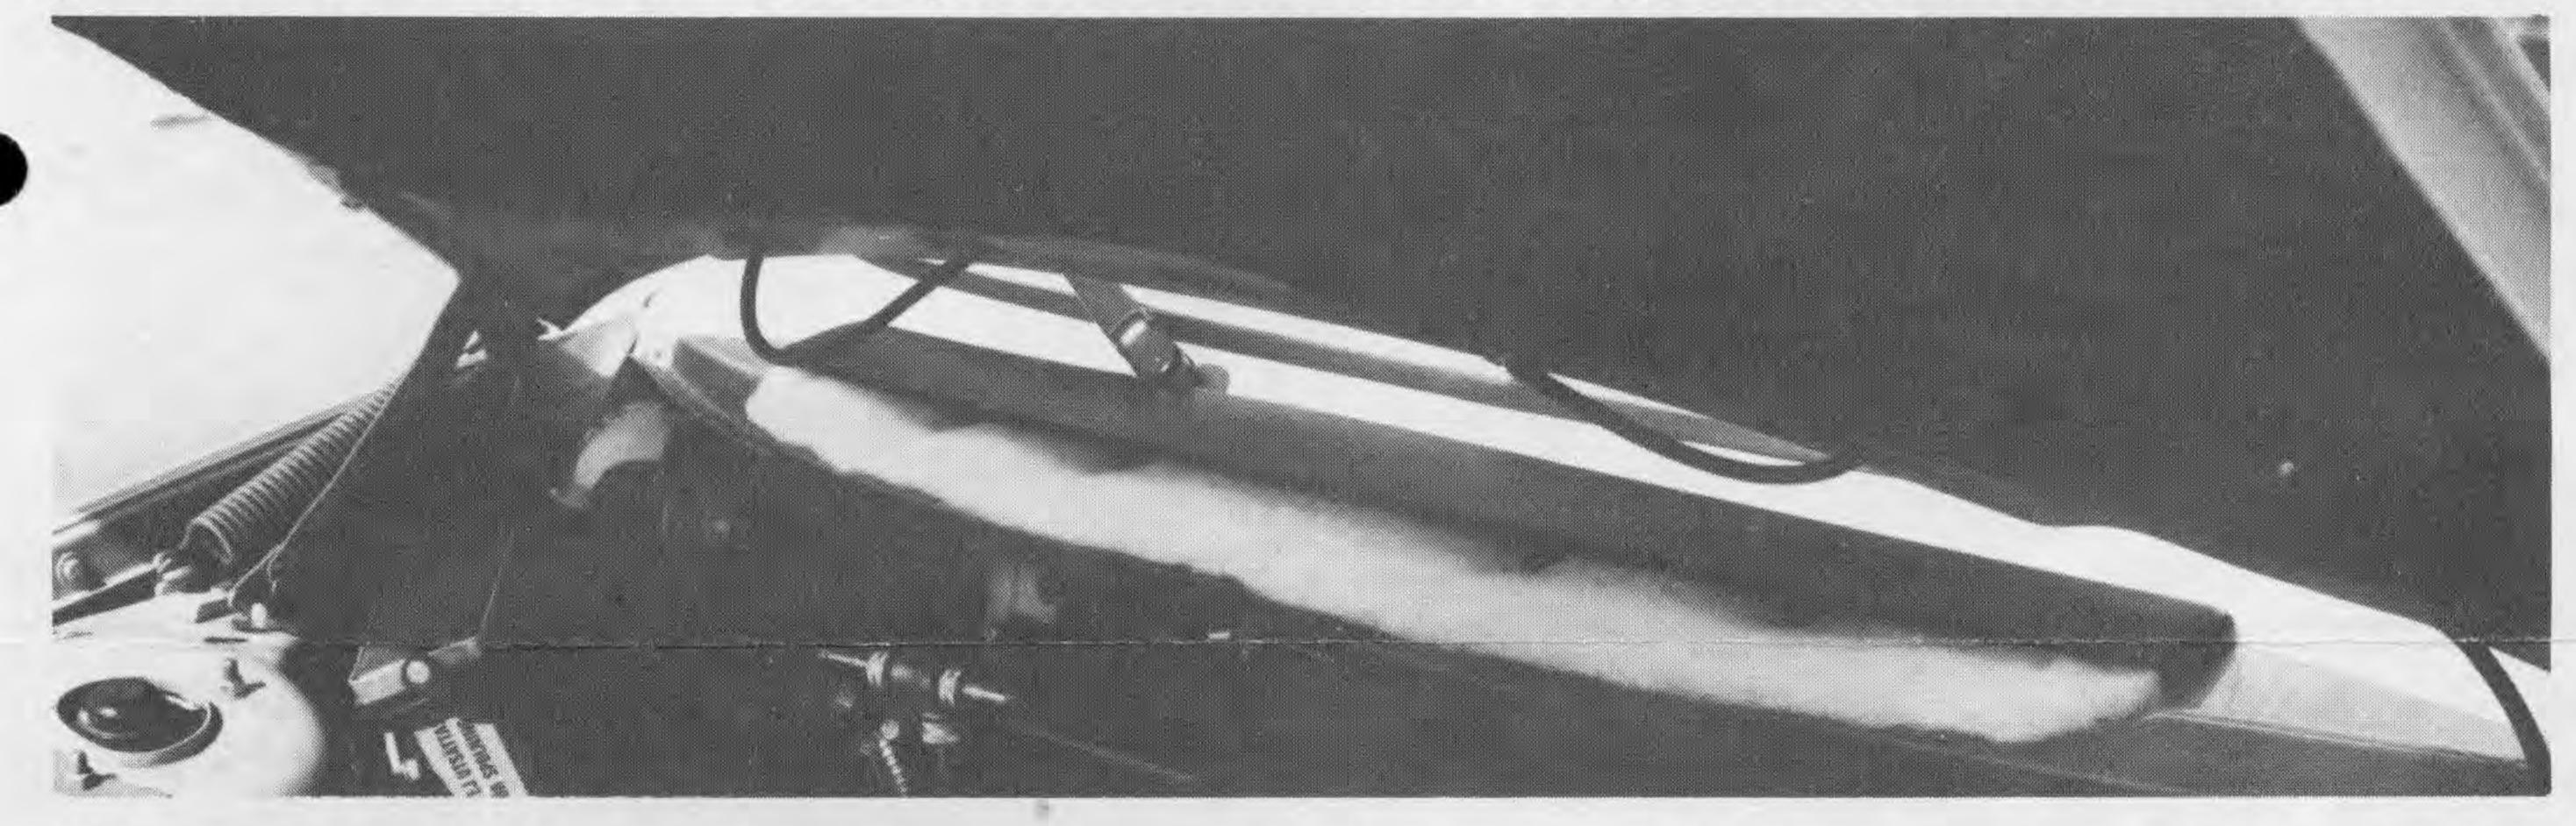

## Monteringsanvisning för Kupéfilter

Detta kupéfilter kan endast användas ihop med skärm för luftintag VOLVO 1128848-7.

(1) Montera Volvos skärm enligt dess anvisning.

För in filtret längst in mot bakkanten av skärmen, filtret hålles på plats genom att sitta i kläm, se pilar. Observera uttaget för vindrutetorkaren.

3 Öppna huven och stäng, filtret skall nu ligga i kläm mellan huv och torped. Kontrollera att filtret sluter tätt. När huven har varit öppnad och återigen skall stängas, kontrollera att filtret ligger på plats.