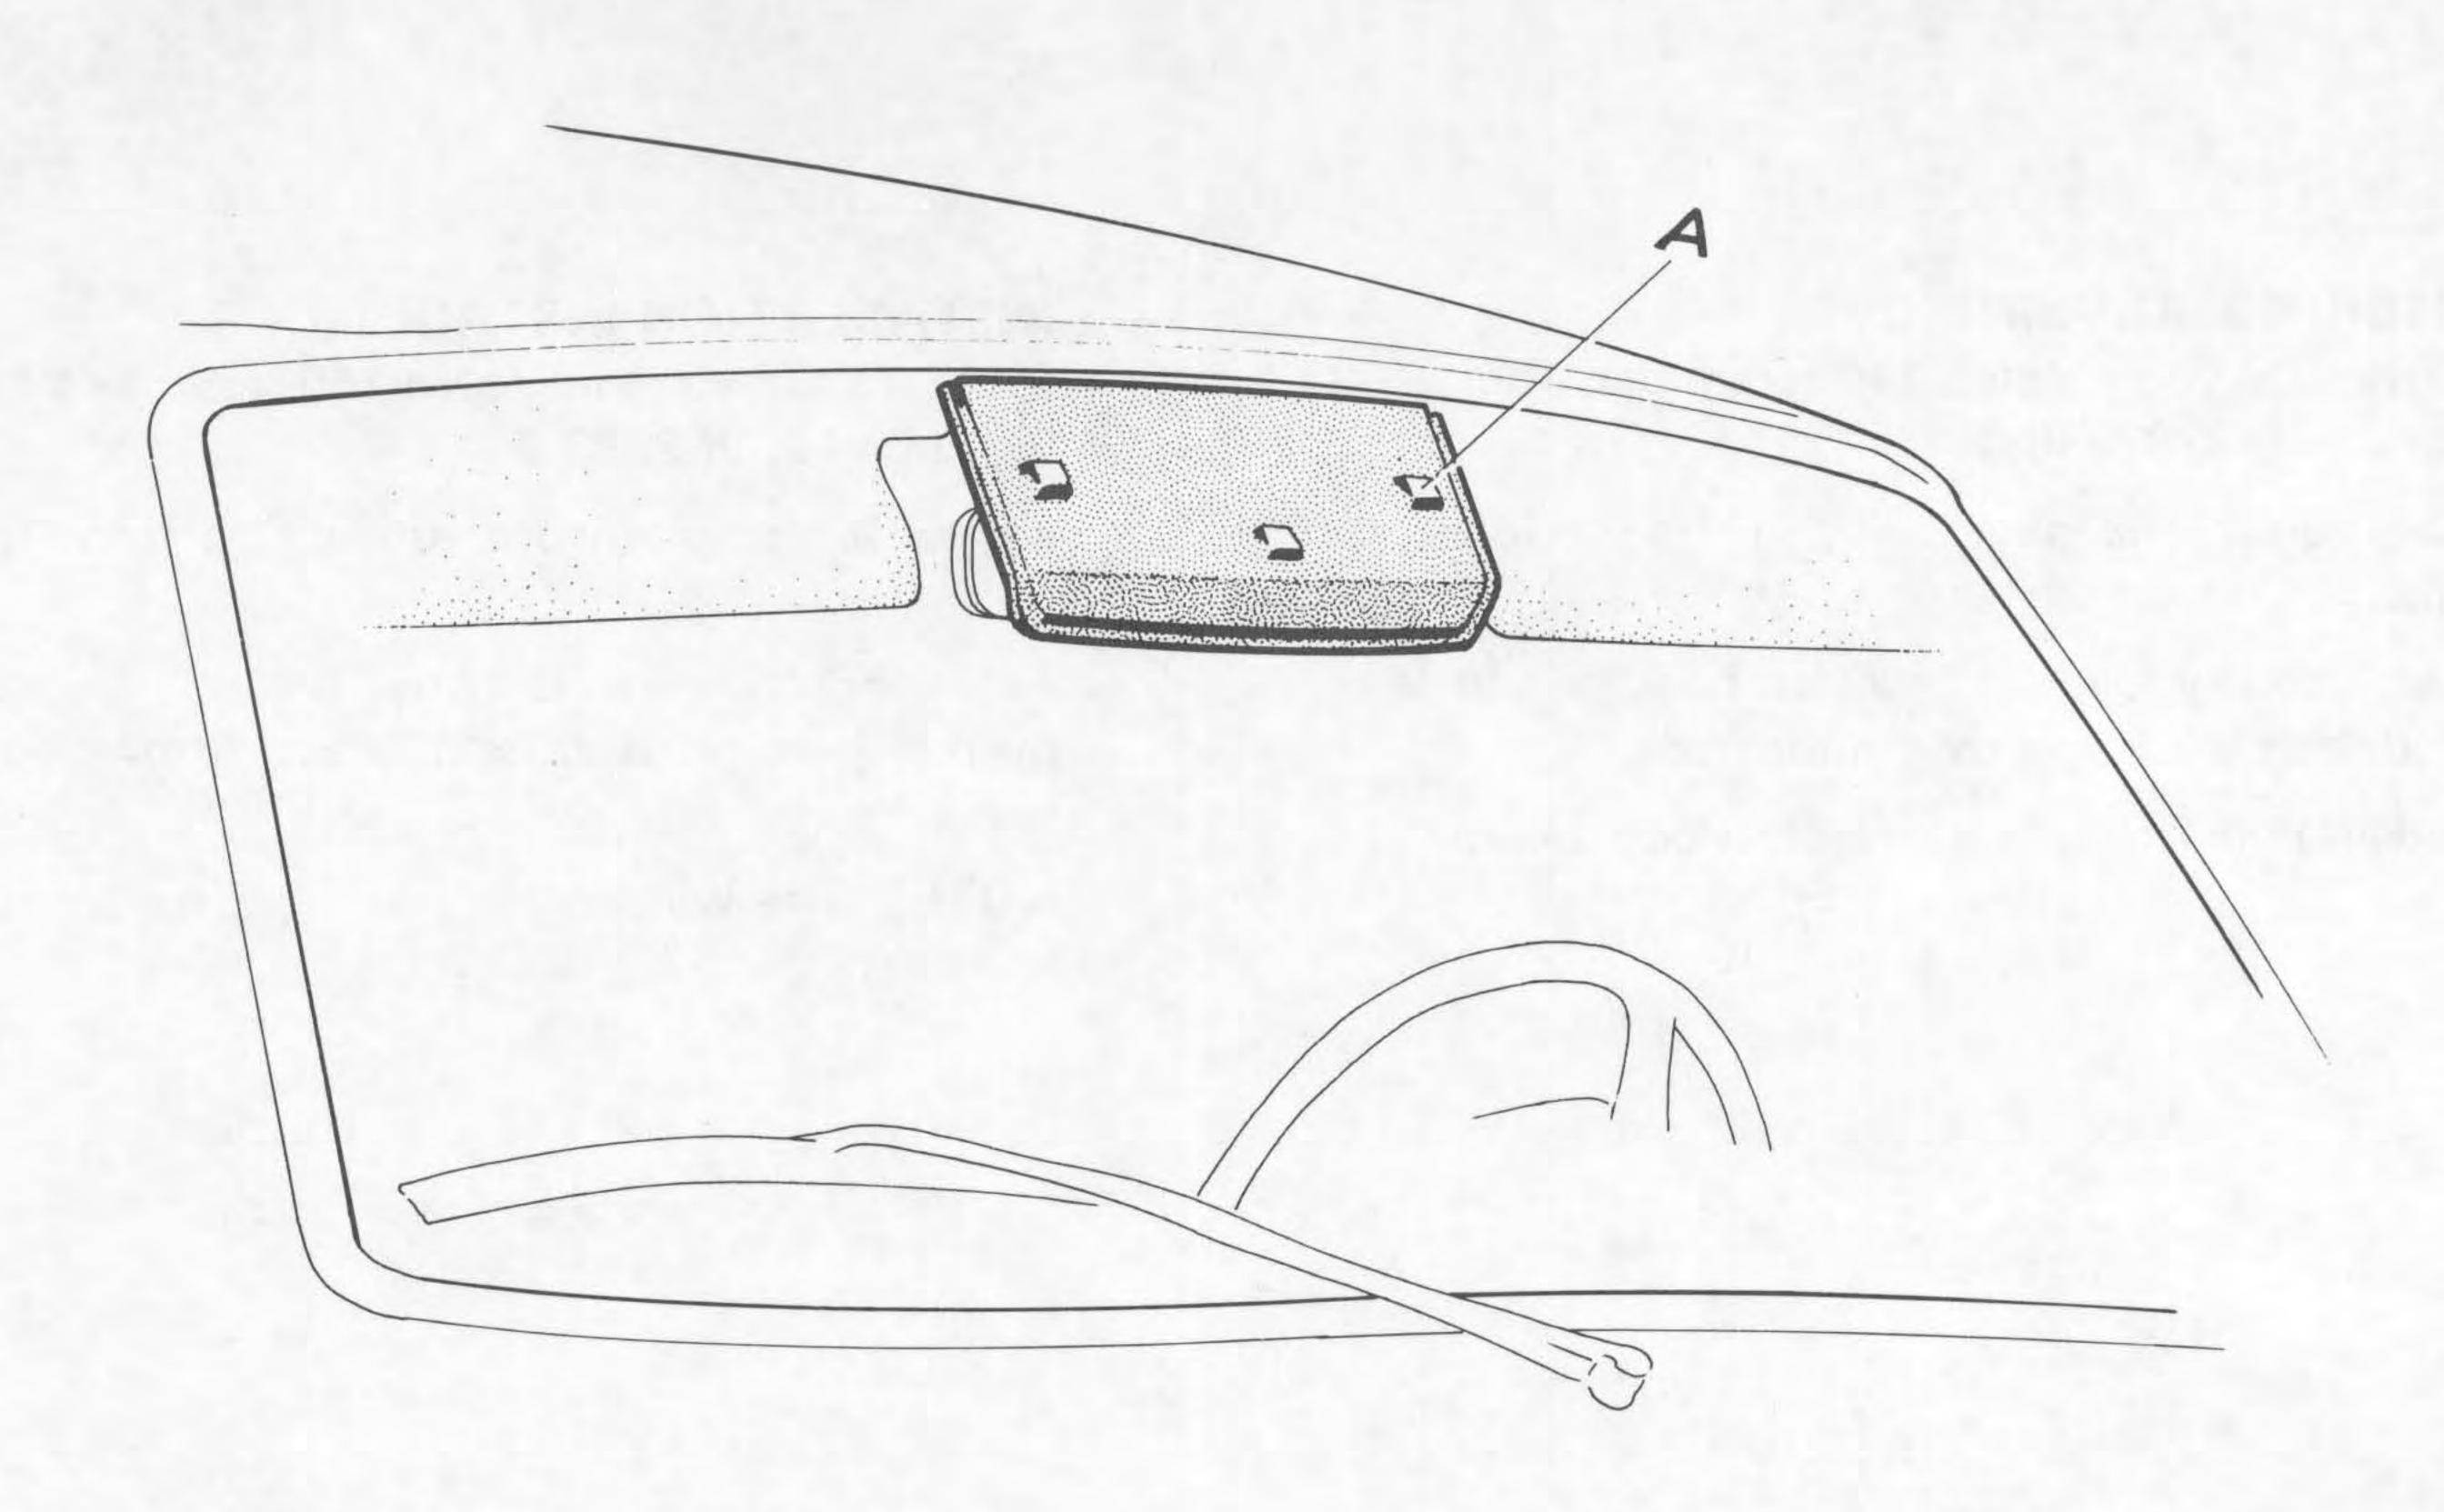

## MONTERINGSANVISNING

för extra solskydd i Volvo 140-serien och 164 Detaljnummer 282938-0

Tag av den gröna skyddsfilmen från tejpen, se bokstav A.

Anbringa solskyddet rakt bakom backspegeln (enligt bild) och tryck fast mot vindrutan.

## INSTALLATION INSTRUCTIONS

for extra sun visor in Volvo 140-series and 164 Part number 282938-0

Take off the green protective film from the tape (A).

Fix the sun visor directly behind the rearview mirror (see picture) and press firmly onto the windscreen.

## EINBAUEANWEISUNG

für das Volvo extra Sonnenblende in serie 140 und 164

Ersatzteil-Nr. 282938-0

Den grünen Schutzfilm vom Klebestreifen entfernen (A).

Den Sonnenblende direkt hinter dem Rückspiegel anbringen (siehe Abb.) und gegen die Windschutzscheibe drücken.

## NOTICE DE MONTAGE

pour pare-soleil supplementaire Volvo – 164 esserie 140

Pièce de référence 282938-0

Enlever le film protecteur vert de la bande adhésive, voir lettre A.

Appliquer le pare-soleil derrière le rétroviseur (selon la figure) et le presser contre le pare-brise.