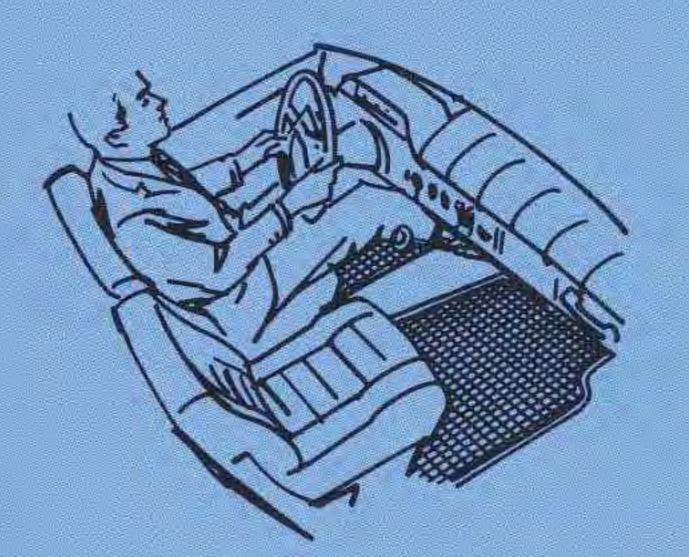

# THE WELCOME MATS ARE OUT FOR YOU! NOW, PUT THEM WHERE THEY BELONG... IN YOUR VOLVO!

Attractive, durable Volvo floor mats in colors to compliment your car interior, keep your carpeting from wearing out. They are made especially for your Volvo and fit accordingly. Available for front and rear in rubber (above) or in textured, woven sisal.