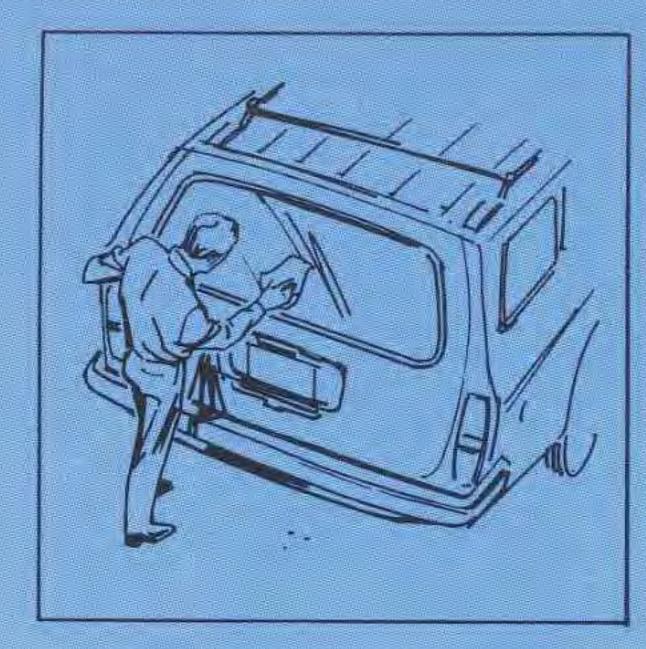

You can stop your wagon frequently and clean the rear window or you can get a rear window washer-wiper

As a station wagon owner, you know that dirt accumulates more quickly on your rear window than it does on other windows. Let us install a Rear Window Washer-Wiper specifically designed for your wagon. It will improve your visibility making your wagon safer and more fun to drive.