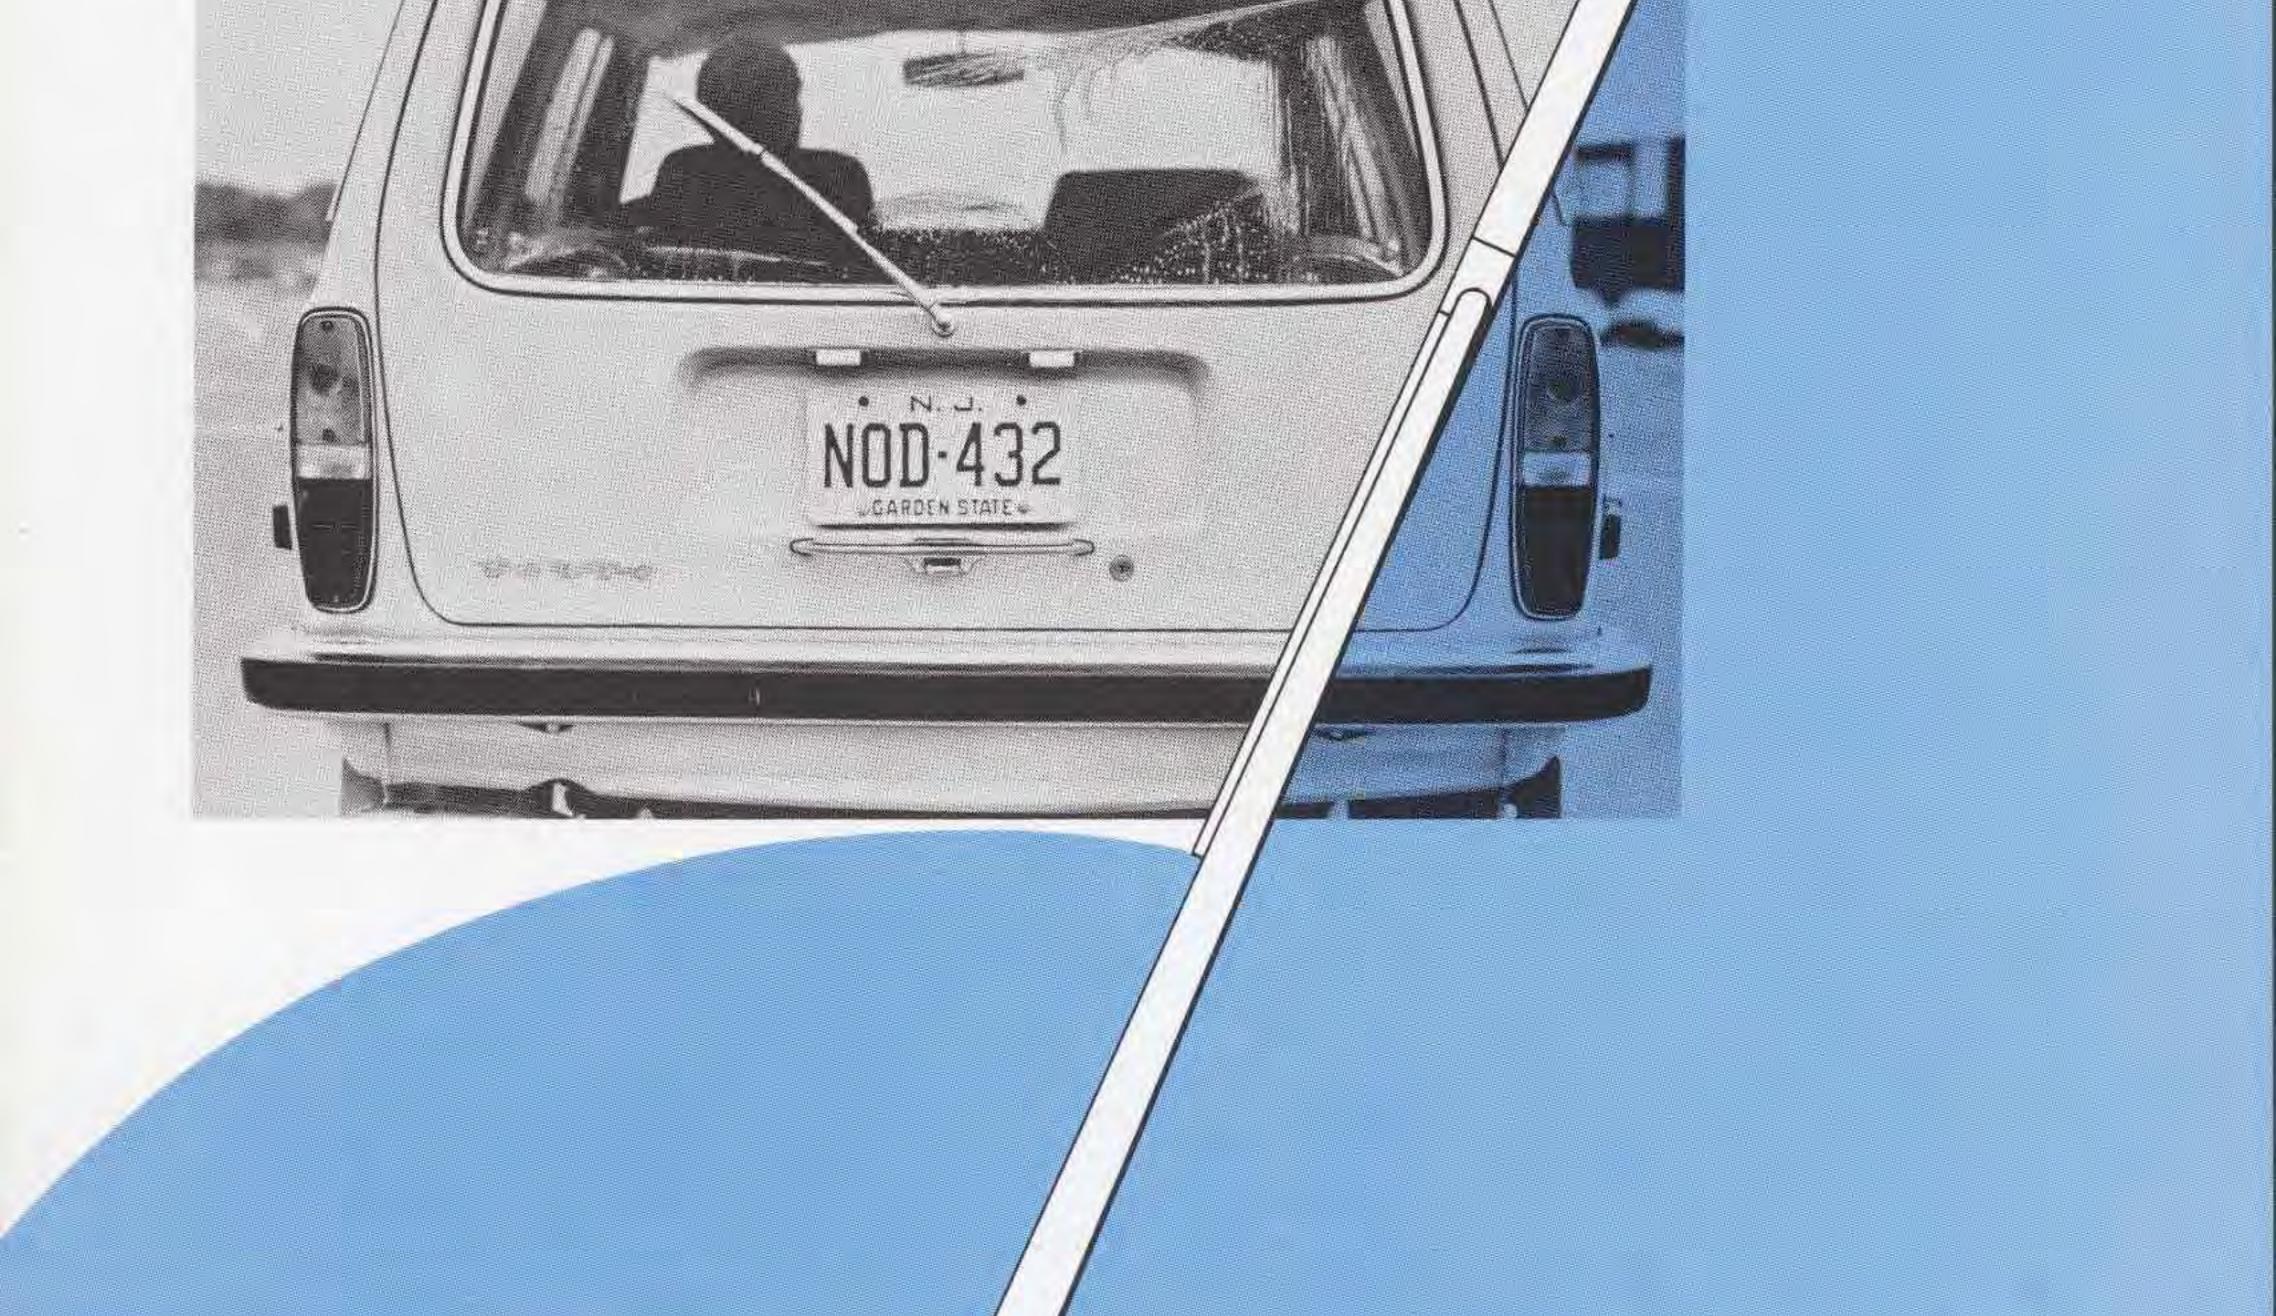

You can stop your wagon frequently and clean the rear window or you can get a rear window washer-wiper

As a station wagon owner, you know that dirt accumulates more quickly on your rear window than it does on other windows. Let us install a Rear Window Washer-Wiper specifically designed for your wagon. It will improve your visibility making your wagon safer and more fun to drive.