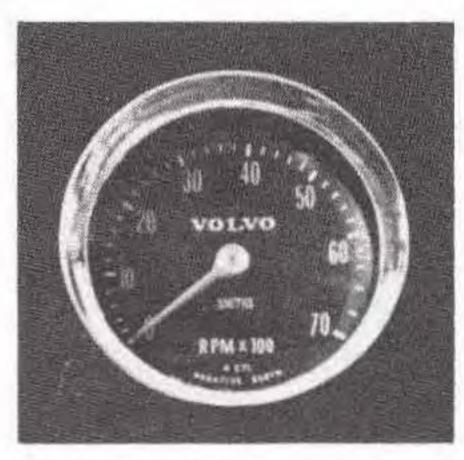

#### Tachometer

Find out how your engine is doing and then decide what you should be doing.

Towing line Special hitch and insulated flexible cable to permit towing without undue stress on your car.