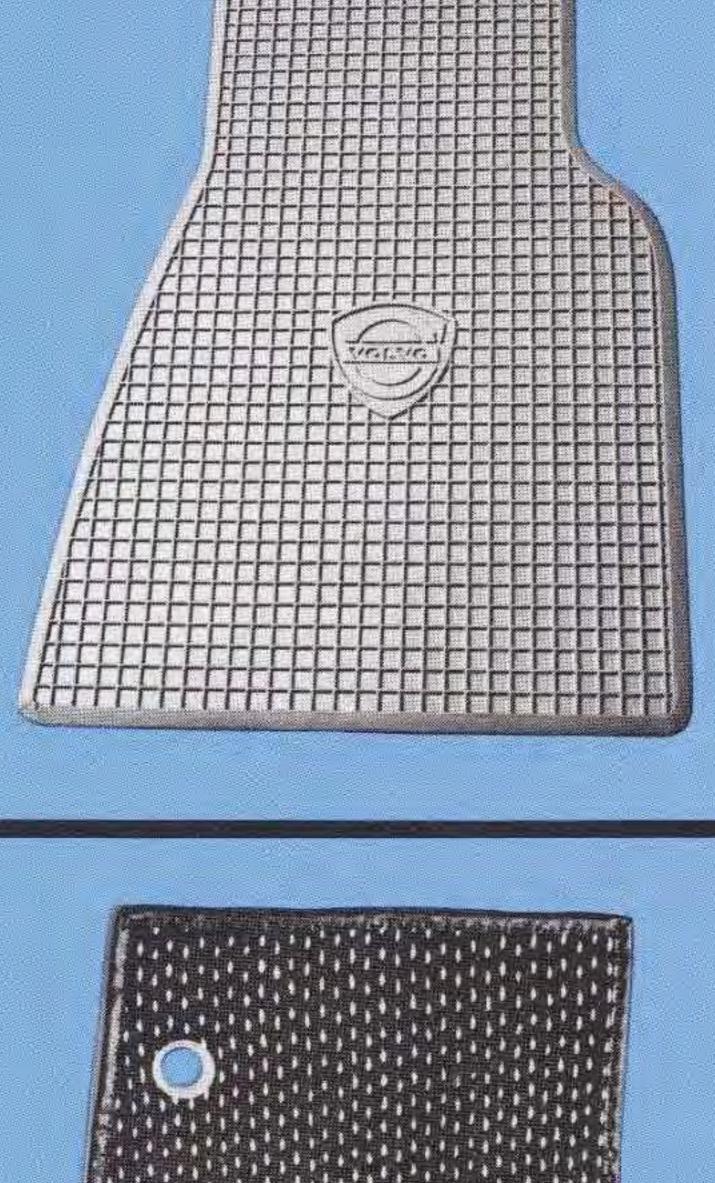

# THE WELCOME MATS ARE OUT FOR YOU! NOW, PUT THEM WHERE THEY BELONG... IN YOUR VOLVO!

Attractive, durable Volvo floor mats in colors to compliment your car interior, keep your carpeting from wearing out. They are made especially for your Volvo and fit accordingly. Available for front and rear in rubber (above) or in textured, woven sisal.