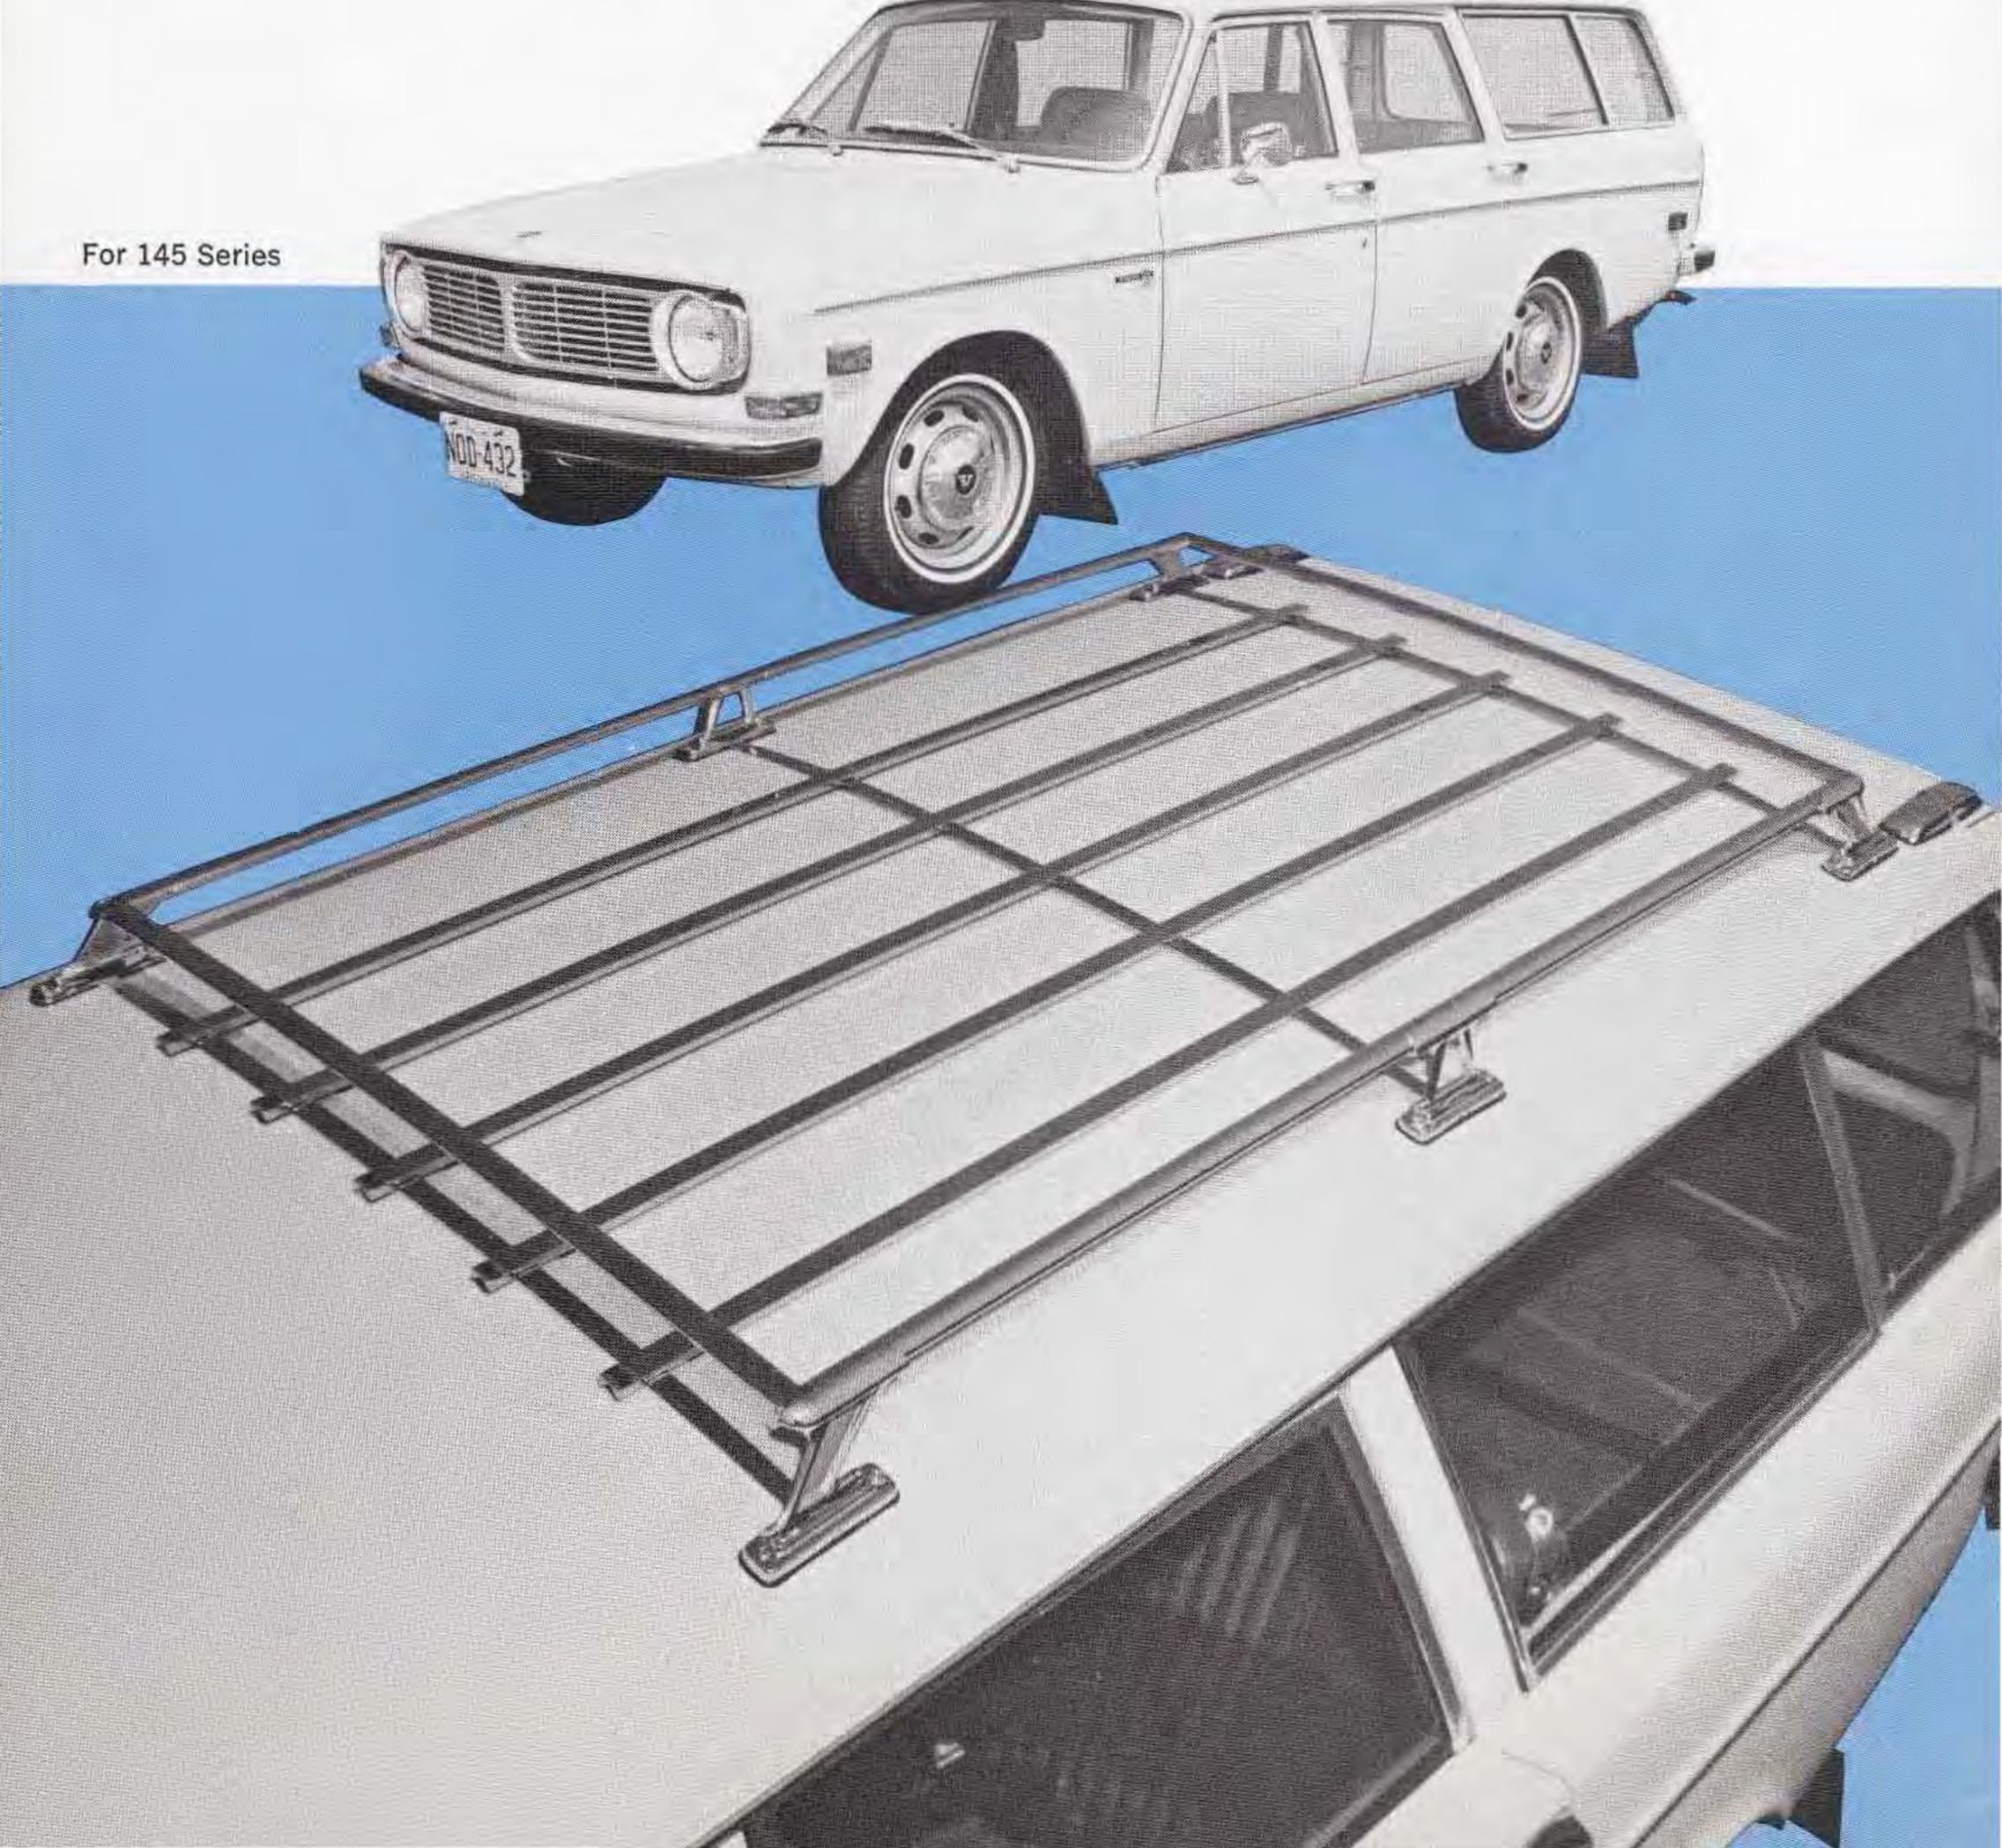

# Suddenly, your Volvo wagon is roomier!

Add this handsomely designed roof rack to your Volvo wagon...and just like that...you've got lots of extra carrying capacity! The rack features a stainless steel rail and bed assembly; chrome plated castings. Inside dimensions are 37" W x 571/2" L. See how beautifully the rack blends in with the roofline of the wagon. You may even decide to get one for this reason alone. Come in and have a look!