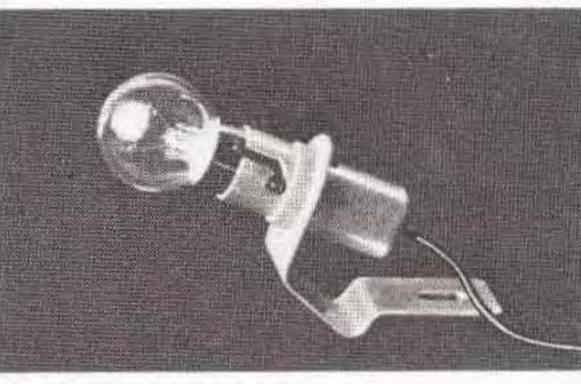

## Luggage and engine light Mercury switch turns light on automatically when you open trunk or hood.

Trailer hitch Made to bolt right into the Volvo, not the bumper.