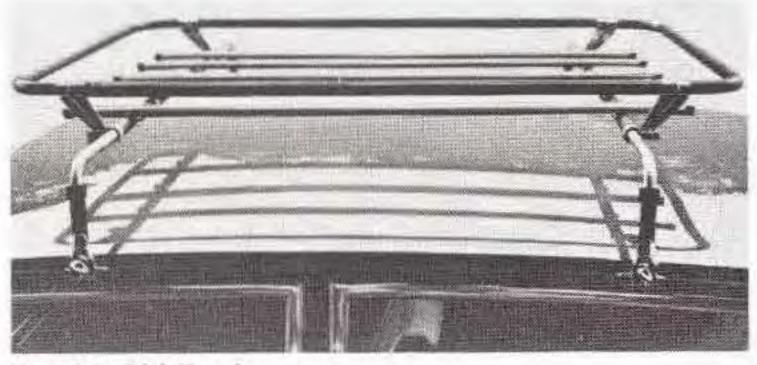

# Suddenly, your Volvo wagon is roomier!

Add this handsomely designed roof rack to your Volvo wagon...and just like that...you've got lots of extra carrying capacity! The rack features a stainless steel rail and bed assembly; chrome plated castings. Inside dimensions are 37" W x 571/2" L. See how beautifully the rack blends in with the roofline of the wagon. You may even decide to get one for this reason alone. Come in and have a look!