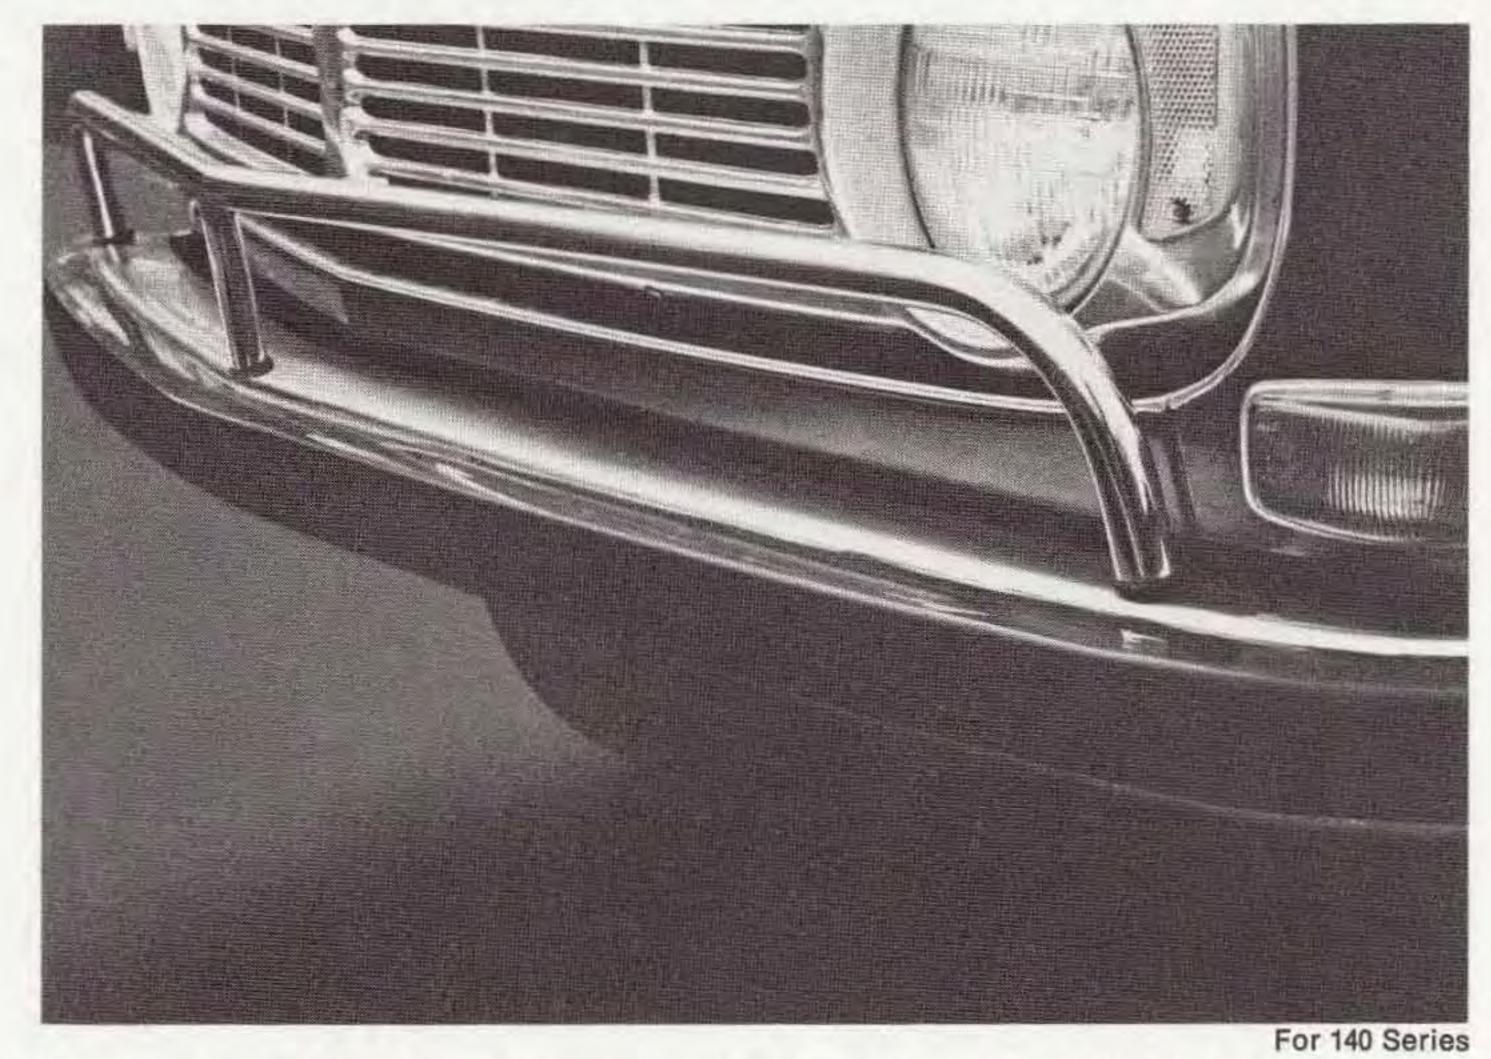

## This is one way to keep the "Bumper Bumpers" off your bumper.

## We think the bumper bar is the better way.

Protect your Volvo from those cars that have bumpers built higher than yours. Install a sleekly-styled, chromed steel bumper and preserve your grillwork. Rear bumper overriders are also available. Your Volvo will run well for many years to come; make sure it looks as well as it runs.